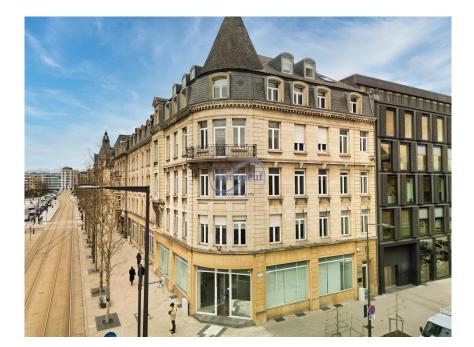

## DESCRIPTION

Commercial/office space on ground floor in renovated historic buildingWe offer a superb commercial/office space on the first floor of a magnificent, fully renovated historic building. This exceptional corner property benefits from optimum visibility thanks to its large windows on two sides, offering ideal exposure to attract attention. Very bright, the premises boast high ceilings, enhancing its charm and spaciousness. Some of the fixtures and fittings are already in place, having previously been used as offices, making it easy to set up your business quickly and efficiently. Ideally located just a few steps from the Place de Metz streetcar stop, this premises is in the heart of Luxembourg, in a very busy and prestigious area. A unique opportunity to establish your business in a dynamic and strategic environment. Don't miss this opportunity to set up in a prime location. For further information or to arrange a visit, please contact us on 26 26 40 or by e-mail at immoneuf@pt.lu.