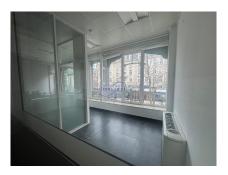

## DESCRIPTION

This office is ideally located in the heart of the city center, just opposite the Place de Paris streetcar stop. The completely restructured building offers all modern conveniences, including an elevator, server space on each floor and a room dedicated to hosting the main server on the first floor. Currently, a total surface area of 200 m<sup>2</sup> is still available for rent, with the possibility of renting a single 100 m<sup>2</sup> floor. The price is negotiable if the tenant chooses to take the whole 200 m<sup>2</sup>. Each floor is secured with its own access, toilet and storage space. The kitchen is located on the top floor, and the whole building is served by an elevator. A rare opportunity for companies looking to set up in Luxembourg in a modern, functional setting. For further information or to arrange a viewing, please contact us on 26 26 40 or by e-mail at immoneuf@pt.lu.