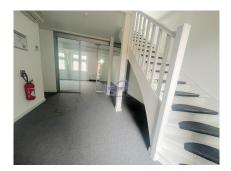

## DESCRIPTION

This office is ideally located in the heart of the city center, just opposite the Place de Paris streetcar stop. The completely restructured building offers all modern conveniences, including an elevator, server space on each floor and a room dedicated to hosting the main server on the first floor. Currently, a total surface area of 200 m<sup>2</sup> is still available for rent, with the possibility of renting a single 100 m<sup>2</sup> floor. The price is negotiable if the tenant chooses to take the whole 200 m<sup>2</sup>. Each floor is secured with its own access, toilet and storage space. The kitchen is located on the top floor, and the whole building is served by an elevator. A rare opportunity for companies looking to set up in Luxembourg in a modern, functional setting. For further information or to arrange a viewing, please contact us on 26 26 40 or by e-mail at immoneuf@pt.lu.