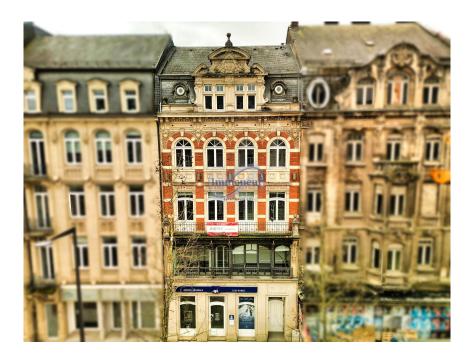

## DESCRIPTION

This office is ideally located in the heart of the city center, just opposite the Place de Paris streetcar stop. The completely restructured building offers all modern conveniences, including an elevator, server space on each floor and a room dedicated to hosting the main server on the first floor. Currently, a total surface area of 200 m<sup>2</sup> is still available for rent, with the possibility of renting a single 100 m<sup>2</sup> floor. The price is negotiable if the tenant chooses to take the whole 200 m<sup>2</sup>. Each floor is secured with its own access, toilet and storage space. The kitchen is located on the top floor, and the whole building is served by an elevator. A rare opportunity for companies looking to set up in Luxembourg in a modern, functional setting. For further information or to arrange a viewing, please contact us on 26 26 40 or by e-mail at immoneuf@pt.lu.