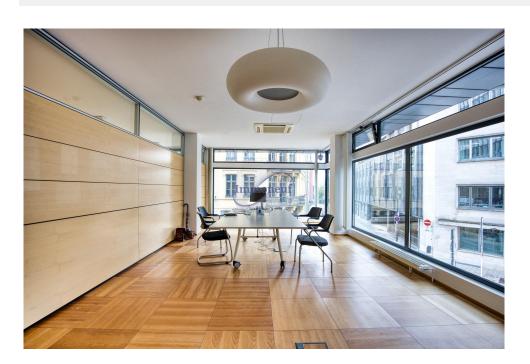

## 5 900 000€

DESCRIPTION ENERGY PASS

Located in the emblematic Forum Royal building, this 500 m² office spans two floors plus a basement, offering great flexibility in terms of layout. The strategic location on the Boulevard Royal guarantees exceptional visibility and frequent foot traffic, ideal for attracting a varied clientele. The office benefits from excellent public transport links, making it easy for your employees and customers to get to and from work. Available immediately, this space is ready to welcome your commercial projects without delay. All types of business are permitted, including catering establishments, making this an exceptional investment opportunity for entrepreneurs and investors looking for a prestigious, central location in Luxembourg City. Don't miss this unique opportunity to establish your business in a dynamic and prosperous setting. Availability: Immediate Business authorization: All types of business authorized, including Horeca For further information, please contact us on 26.26.40 or by e-ma...