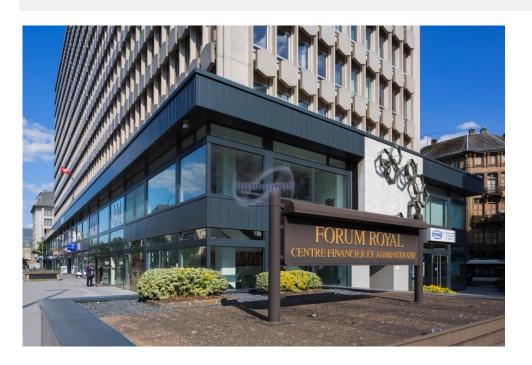

### **DESCRIPTION**

Exceptional opportunity at Forum Royal, LuxembourgLocated in the emblematic Forum Royal, opposite the Hôtel Royal and right in the heart of Luxembourg, this unique property offers 230 m² net, occupying the entire corner of the 5? floor. Originally made up of four separate lots, it is currently laid out as two offices or long-term leases. Spaces can be joined or separated according to your needs, offering flexibility of use for residential or professional purposes, thanks to the property's mixed-use status. The first office generates a monthly rent of €3,483 excl. VAT with an expiry date of March 1?? 2028, while the second is leased for €4,065 excl. VAT until April 1?? 2027. The leases, which are indexed, provide a total rental income of €7,548 per month, offering excellent profitability for investors. With numerous windows all around, this property benefits from exceptional natural light and offers unobstructed views, thanks to its elevated location. This is a rare opportunity in a prest...