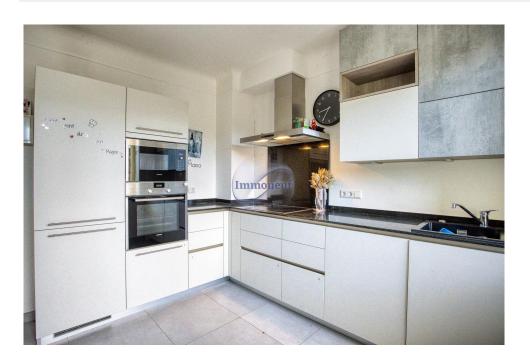

## **Apartment** 110m² 2 Bedroom(s) Luxembourg-Belair

**2 450€** Monthly charges : 250€

DESCRIPTION ENERGY PASS

Magnificent 110 m² apartment facing Parc de MerlThis spacious 110 m² apartment, located on the 2? floor of a residence without elevator, is available immediately.Ideally located facing Parc de Merl, this apartment will seduce you with its peaceful, leafy setting. It features a welcoming entrance hall, a modern fully-equipped kitchen, two bright bedrooms, a well-appointed bathroom, as well as a separate toilet. You'll also benefit from a private balcony, perfect for your moments of relaxation.In addition, a private cellar, a shared laundry room and two parking spaces, including a garage and an outdoor parking space, are available for your convenience.This apartment benefits from a prime location, close to shops, schools and public transport.Don't hesitate to contact us to arrange a viewing and discover this exceptional property!