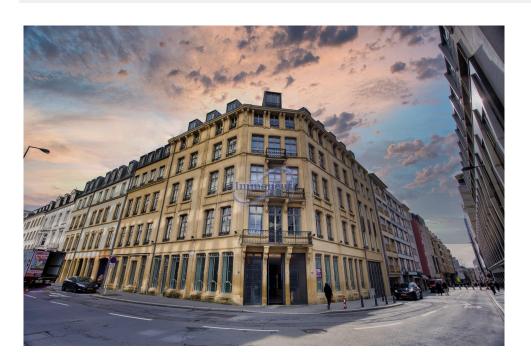

## Office 138m² Luxembourg-Centre

# 1 537 000€

DESCRIPTION ENERGY PASS

Immoneuf is pleased to present a fully renovated 137 m² commercial space in the heart of the "Fënsterschlass" residence. Property features: Surface area: 137 m² on 2 levels. Layout: Main entrance and staff entrance on first floor; access to common areas from basement. Showcase: Splendid wooden showcase with ornamentation, offering outstanding visibility. Use: Suitable for any prestigious commercial activity, ideal for establishing your business. The premises offer excellent visibility, enabling you to develop your business immediately. Immediate availability. For further information or to schedule a visit, please contact us on 26.26.40. Make this your next prime commercial investment with Immoneuf.

### **CHARACTERISTICS**

Number of pieces: Nb. chamber (s): Area: 138m<sup>2</sup>
Nb. of bathrooms: Equipped kitchen: Non