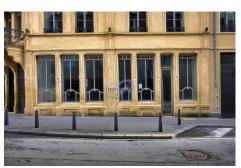

# 1 537 000€

DESCRIPTION ENERGY PASS

Immoneuf is pleased to present a fully renovated 137 m² commercial space in the heart of the "Fënsterschlass" residence. Property features: Surface area: 137 m² on 2 levels. Layout: Main entrance and staff entrance on first floor; access to common areas from basement. Showcase: Splendid wooden showcase with ornamentation, offering outstanding visibility. Use: Suitable for any prestigious commercial activity, ideal for establishing your business. The premises offer excellent visibility, enabling you to develop your business immediately. Immediate availability. For further information or to schedule a visit, please contact us on 26.26.40. Make this your next prime commercial investment with Immoneuf.