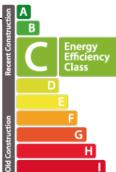

138m² Luxembourg-Centre

# 1 537 000€







DESCRIPTION ENERGY PASS

Immoneuf is pleased to present a fully renovated 137 m² commercial space in the heart of the "Fënsterschlass" residence. Property features: Surface area: 137 m² on 2 levels. Layout: Main entrance and staff entrance on first floor; access to common areas from basement. Showcase: Splendid wooden showcase with ornamentation, offering outstanding visibility. Use: Suitable for any prestigious commercial activity, ideal for establishing your business. The premises offer excellent visibility, enabling you to develop your business immediately. Immediate availability. For further information or to schedule a visit, please contact us on 26.26.40. Make this your next prime commercial investment with Immoneuf.

## **Energy class**



### **CHARACTERISTICS**

Number of pieces: Nb. chamber (s): Area: 138m<sup>2</sup>
Nb. of bathrooms: Equipped kitchen: Non

#### ✓ Immoneuf

**28, rue des Bains L-1212** 

**26 26 40** 

https://www.immoneuf.lu/detail-2234803