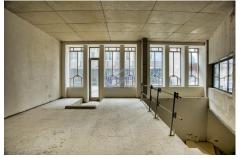

# 1 537 000€

DESCRIPTION ENERGY PASS

Immoneuf is pleased to present a fully renovated 137 m² commercial space in the heart of the "Fënsterschlass" residence. Property features: Surface area: 137 m² on 2 levels. Layout: Main entrance and staff entrance on first floor; access to common areas from basement. Showcase: Splendid wooden showcase with ornamentation, offering outstanding visibility. Use: Suitable for any prestigious commercial activity, ideal for establishing your business. The premises offer excellent visibility, enabling you to develop your business immediately. Immediate availability. For further information or to schedule a visit, please contact us on 26.26.40. Make this your next prime commercial investment with Immoneuf.