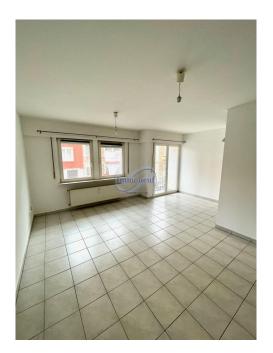

## **1 700€** Monthly charges : 275€

Apartment in very good condition on 1st floor of a residence with elevator, comprising entrance hall, fitted kitchen opening onto living room, bedroom, bathroom, small balcony, laundry room, cellar, communal garden, parking space.Available on 01/02/2025

## CHARACTERISTICS

Number of pieces : -Nb. chamber (s) : 1 Area : 59m<sup>2</sup> Nb. of bathrooms : 1 Equipped kitchen : Oui

✓ Immoneuf

- ⊗ 28, rue des Bains L-1212
- 26 26 40
- ⊠ immoneuf@pt.lu
- https://www.immoneuf.lu/detail-2234795