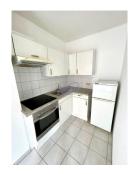

## **1 700€** Monthly charges : 275€

Apartment in very good condition on 1st floor of a residence with elevator, comprising entrance hall, fitted kitchen opening onto living room, bedroom, bathroom, small balcony, laundry room, cellar, communal garden, parking space.Available on 01/02/2025

## CHARACTERISTICS

Number of pieces : -Nb. chamber (s) : 1 Area : 59m<sup>2</sup> Nb. of bathrooms : 1 Equipped kitchen : Oui

✓ Immoneuf

- ⊗ 28, rue des Bains L-1212
- 26 26 40
- ⊠ immoneuf@pt.lu
- https://www.immoneuf.lu/detail-2234795