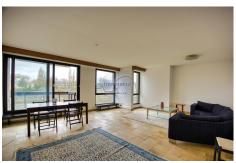

# 995 000€

DESCRIPTION ENERGY PASS

Magnificent apartment on Boulevard de la Pétrusseldeally located on the prestigious Boulevard de la Pétrusse, this apartment offers an unparalleled living experience thanks to its privileged location and breathtaking views. Enjoy spectacular views of the Pétrusse River and its verdant gardens, and let yourself be seduced by breathtaking sunsets directly from the terrace. At 106 square meters, this rare apartment combines tranquility and convenience in a beautiful natural setting. Property features: No Vis-à-Vis: Enjoy total privacy in this apartment, with no visual obstructions, offering a peaceful and serent setting. Panoramic view: Every window offers a breathtaking view of the river Pétrusse and its gardens, a veritable tableau vivant in perpetual evolution. Shared Laundry: Access a shared laundry room to simplify your domestic chores. Interlayout: Entrance Hall: A spacious hall welcomes you and highlights the space as soon as you arrive. Two Bedrooms: Two generous bedrooms, offering ...

#### **CHARACTERISTICS**

Number of pieces : 6 Nb. chamber (s) : 2 Area : 106m<sup>2</sup>

Nb. of bathrooms : 2 Equipped kitchen : Non