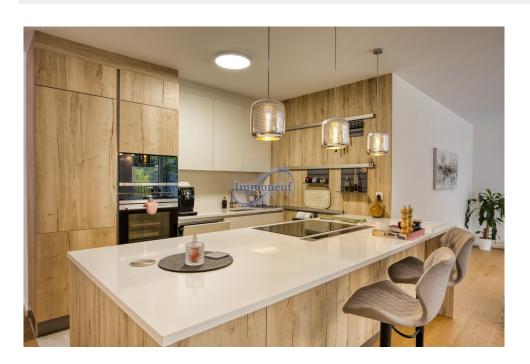

## 1 250 000€

DESCRIPTION ENERGY PASS

This modern 115 m² apartment is ideally located in Luxembourg's popular Vallée district. Just a few minutes' walk from the nearest streetcar station (line 3) and less than 10 minutes from various stores, supermarkets and cafés, as well as parks such as Parc de la Pétrusse and Parc de Merl. This dynamic, sought-after area is also close to several primary and secondary schools. Built in 2019 and completed in 2020, this property is still covered by the ten-year warranty. It boas energy class A, guaranteeing low energy consumption and optimal comfort thanks to independent underfloor heating in every room. This property includes a private underground garage, a cellar, and features a top-of-the-range bespoke kitcher offering ample storage capacity and a worktop that stands out for its elegance. The kitchen opens onto a spacious living room bathed in natural light, with a unobstructed view of the Pétrusse gardens, and a balcony where you can enjo moments of outdoor relaxation. The apartmen...