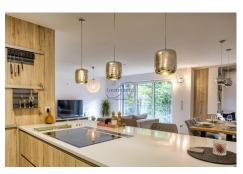

## 1 250 000€

DESCRIPTION ENERGY PASS

This modern 115 m² apartment is ideally located in Luxembourg's popular Vallée district. Just a few minutes' walk from the nearest streetcar station (line 3) and less than 10 minutes from various stores, supermarkets and cafés, as well as parks such as Parc de la Pétrusse and Parc de Merl. This dynamic, sought-after area is also close to several primary and secondary schools. Built in 2019 and completed in 2020, this property is still covered by the ten-year warranty. It boas energy class A, guaranteeing low energy consumption and optimal comfort thanks to independent underfloor heating in every room. This property includes a private underground garage, a cellar, and features a top-of-the-range bespoke kitcher offering ample storage capacity and a worktop that stands out for its elegance. The kitchen opens onto a spacious living room bathed in natural light, with a unobstructed view of the Pétrusse gardens, and a balcony where you can enjo moments of outdoor relaxation. The apartmen...