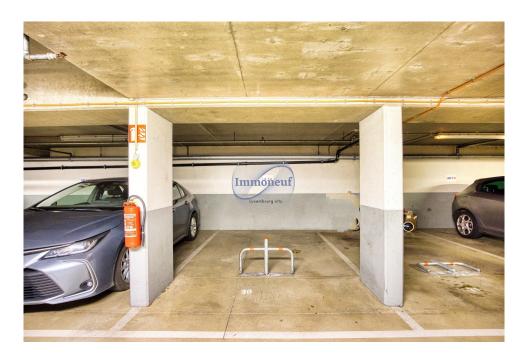

## Car park

Luxembourg-Kirchberg

DESCRIPTION ENERGY PASS

We offer you an ideally located parking space for rent in Kirchberg, at 3, Allée des Charmes, L-1372 Luxembourg. This exceptional location is right next to the Auchan shopping center, the cinema, the clinic, Rue J. Monnet, Rue Albert Borschette and Avenue John F. Kennedy (only 10 minutes' walk across the park). The parking lot is secure and offers excellent visibility, providing a convenient solution for residents and professionals working in the area. The area is well served by public transport, making it easy to get to the city center and other parts of Luxembourg. Enjoy the convenience of parking in a strategic location in the heart of Kirchberg, close to numerous European institutions and surrounding green spaces. For further information or to arrange a viewing, please contact us on 26 26 40 or by e-mail at immoneuf@pt.lu.