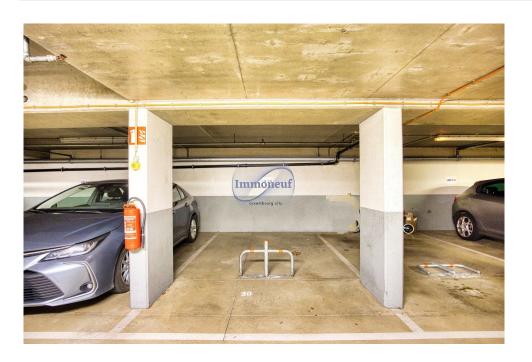

## Car park

Luxembourg-Kirchberg

170€ Monthly charges : 12€

DESCRIPTION ENERGY PASS

We offer you an ideally located parking space for rent in Kirchberg, at 3, Allée des Charmes, L-1372 Luxembourg. This exceptional location is right next to the Auchan shopping center, the cinema, the clinic, Rue J. Monnet, Rue Albert Borschette and Avenue John F. Kennedy (only 10 minutes' walk across the park). The parking lot is secure and offers excellent visibility, providing a convenient solution for residents and professionals working in the area. The area is well served by public transport, making it easy to get to the city center and other parts of Luxembourg. Enjoy the convenience of parking in a strategic location in the heart of Kirchberg, close to numerous European institutions and surrounding green spaces. For further information or to arrange a viewing, please contact us on 26 26 40 or by e-mail at immoneuf@pt.lu.