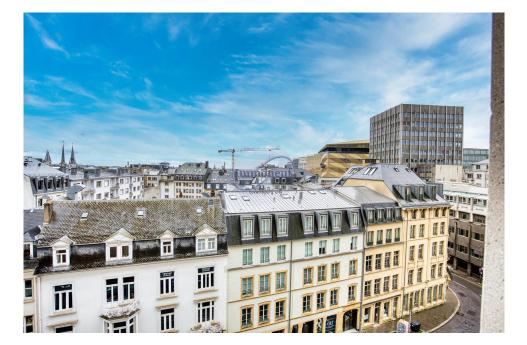

## DESCRIPTION

A rare opportunity at the Forum Royal - Don't miss it!Located in the heart of Luxembourg city, this unique property on the 5th floor of the prestigious Forum Royal offers a total surface area of 184 m<sup>2</sup>. This property offers rare flexibility thanks to its mixed use, allowing both residential and professional use. The total surface area of 184 m<sup>2</sup> is divided into three distinct lots:- Lot 1: 44 m<sup>2</sup>, priced at €450,000.- Lots 2 and 3: 70 m<sup>2</sup> each, priced at €750,000 per lot. The lots can be combined to suit your specific needs, offering different possible configurations:- 44 m<sup>2</sup> on the Boulevard Royal side,- 70 m<sup>2</sup> Boulevard Royal or rue des Bains side,- 114 m<sup>2</sup> Boulevard Royal side,- 140 m<sup>2</sup> on the Boulevard Royal and rue des Bains sides,- A total of 184 m<sup>2</sup>, covering both sides of the building. Its strategic location is a major asset: the property extends on both sides of the building, offering unobstructed views of rue des Bains and Boulevard Royal. This exceptional property also benefits from a ...