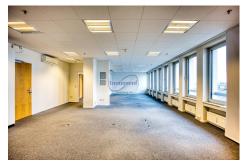

## DESCRIPTION

A rare opportunity at the Forum Royal - Don't miss it!Located in the heart of Luxembourg city, this unique property on the 5th floor of the prestigious Forum Royal offers a total surface area of 184 m<sup>2</sup>. This property offers rare flexibility thanks to its mixed use, allowing both residential and professional use. The total surface area of 184 m<sup>2</sup> is divided into three distinct lots:- Lot 1: 44 m<sup>2</sup>, priced at €450,000.- Lots 2 and 3: 70 m<sup>2</sup> each, priced at €750,000 per lot. The lots can be combined to suit your specific needs, offering different possible configurations:- 44 m<sup>2</sup> on the Boulevard Royal side,- 70 m<sup>2</sup> Boulevard Royal or rue des Bains side,- 114 m<sup>2</sup> Boulevard Royal side,- 140 m<sup>2</sup> on the Boulevard Royal and rue des Bains sides,- A total of 184 m<sup>2</sup>, covering both sides of the building. Its strategic location is a major asset: the property extends on both sides of the building, offering unobstructed views of rue des Bains and Boulevard Royal. This exceptional property also benefits from a ...