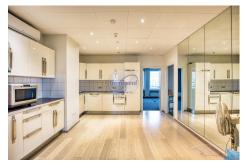

## DESCRIPTION

A rare opportunity at the Forum Royal - Don't miss it!Located in the heart of Luxembourg city, this unique property on the 5th floor of the prestigious Forum Royal offers a total surface area of 184 m<sup>2</sup>. This property offers rare flexibility thanks to its mixed use, allowing both residential and professional use. The total surface area of 184 m<sup>2</sup> is divided into three distinct lots:- Lot 1: 44 m<sup>2</sup>, priced at €450,000.- Lots 2 and 3: 70 m<sup>2</sup> each, priced at €750,000 per lot. The lots can be combined to suit your specific needs, offering different possible configurations:- 44 m<sup>2</sup> on the Boulevard Royal side,- 70 m<sup>2</sup> Boulevard Royal or rue des Bains side,- 114 m<sup>2</sup> Boulevard Royal side,- 140 m<sup>2</sup> on the Boulevard Royal and rue des Bains sides,- A total of 184 m<sup>2</sup>, covering both sides of the building. Its strategic location is a major asset: the property extends on both sides of the building, offering unobstructed views of rue des Bains and Boulevard Royal. This exceptional property also benefits from a ...