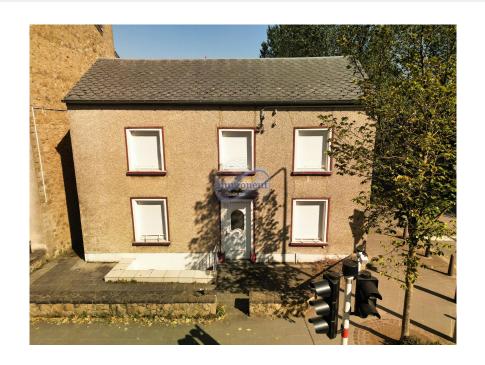

## House 180m<sup>2</sup> Luxembourg-Gasperich

850 000€

DESCRIPTION ENERGY PASS

House to be demolished and renovated into 3 apartments - High rental potentialThis house, located in the immediate vicinity of the best bakery "Pain de Mary", supermarkets and public transport, offers excellent rental potential thanks to its strategic position. Currently, the house with garage allows the possibility of raising one floor. An already approved project allows the property to be divided into three separate apartments. This is a rare opportunity not to be missed for investors or those who wish to maximize their rental return. For more information or to arrange a visit, please contact us at 26 26 40 or by email at immoneuf@pt.lu.