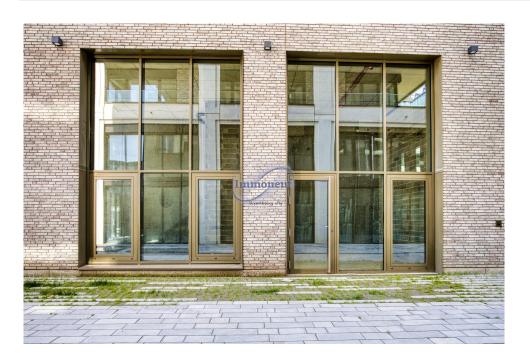

## Commerce 131m² Belval

DESCRIPTION ENERGY PASS

Immoneuf offers you commercial premises, immediately available for sale.Recently built, this premises offers a surface area of 82 m² with a ceiling height of 5 meters, as well as a terrace of approx. 15 m². A 49 m² mezzanine can also be fitted out, with permission already granted by the local council.Ideal for a catering business or any other type of operation, this premises has all the necessary permits. Located at 4, Rue Jean-Jacques Rousseau, L-4368 Belvaux, Luxembourg, it benefits from a strategic location in the heart of a dynamic town.Close to the Rockhal, the University of Luxembourg, the Lycée de Belval and numerous residential buildings, this business is ideally placed on a busy street, offering strong potential for success thanks to its prime location for concerts, shopping and close proximity to schools.For further information or to arrange a viewing, please contact us on 26.26.40.Don't miss this unique opportunity for your next commercial investment.