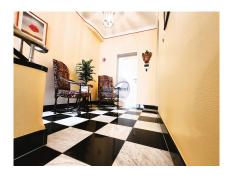

## **House** 217m² 5 Bedroom(s) Luxembourg

5 000€

DESCRIPTION ENERGY PASS

This house, located in the popular district of Hollerich, in the commune of Luxembourg, represents a rare opportunity combining space, brightness and central location. Renovated in the 2000s, the property offers a living area of 217 m2 and a total area of 309 m 2, spread over several levels, with a functional basement and an intimate garden/ courtyard of 25 m 2. Upon entering the house, you are greeted by a spacious hall, decorated with an elegant staircase and a central landing, which serves two versatile rooms of 18 m2 and 20 m 2. These can be used as offices, additional rooms or service space as needed. A separate toilet is also accessible from this level. The hall also allows access to the semi-basement. The first floor, the heart of the house, opens onto a refined living room. The living room is in continuity with a dining room, offering a friendly and bright living space. From the dining room, a small balcony of 2 m2 allows you to enjoy a beautiful view of the Austrian Embassy, cre...