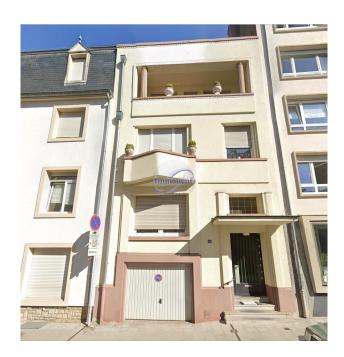

## **House** 217m² 5 Bedroom(s) Luxembourg

5 000€

DESCRIPTION ENERGY PASS

This house, located in the popular district of Hollerich, in the commune of Luxembourg, represents a rare opportunity combining space, brightness and central location. Renovated in the 2000s, the property offers a living area of 217 m2 and a total area of 309 m 2, spread over several levels, with a functional basement and an intimate garden/ courtyard of 25 m 2. Upon entering the house, you are greeted by a spacious hall, decorated with an elegant staircase and a central landing, which serves two versatile rooms of 18 m2 and 20 m 2. These can be used as offices, additional rooms or service space as needed. A separate toilet is also accessible from this level. The hall also allows access to the semi-basement. The first floor, the heart of the house, opens onto a refined living room. The living room is in continuity with a dining room, offering a friendly and bright living space. From the dining room, a small balcony of 2 m2 allows you to enjoy a beautiful view of the Austrian Embassy, cre...