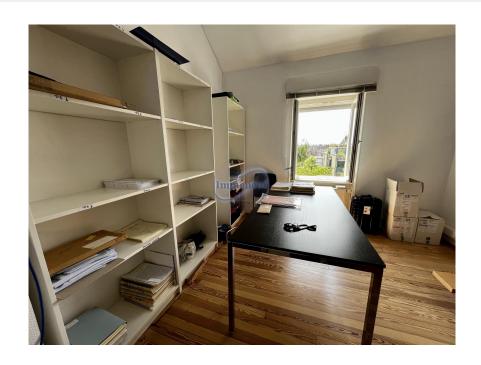

## Office 40m² Luxembourg-Merl

1 200€ Monthly charges : 150€

DESCRIPTION ENERGY PASS

Immoneuf offers you...A bright mezzanine office in a renovated maison de maitre. Office of approximately 40m². A shared kitchen, toilet and bathroom are included. All utilities included (electricity, wifi, heating, etc.). Suitable for self-employed professionals. Possibility of converting a room into a bedroom.For further information, please contact us on 26.26.40 or by e-mail at immoneuf@pt.lu