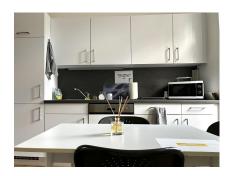

## Office 40m² Luxembourg-Merl

1 200€ Monthly charges : 150€

DESCRIPTION ENERGY PASS

Immoneuf offers you...A bright mezzanine office in a renovated maison de maitre. Office of approximately 40m². A shared kitchen, toilet and bathroom are included. All utilities included (electricity, wifi, heating, etc.). Suitable for self-employed professionals. Possibility of converting a room into a bedroom.For further information, please contact us on 26.26.40 or by e-mail at immoneuf@pt.lu