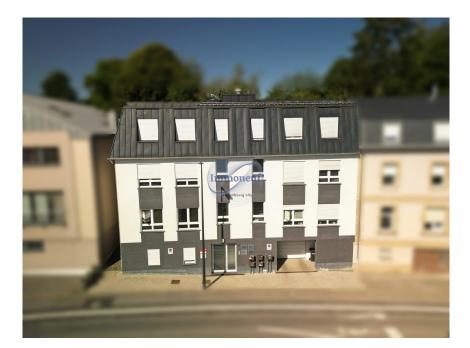

## DESCRIPTION

Multi-purpose medical office for rent for doctors specializing in General Medicine, ENT, Pneumology, Internal Medicine, Ophthalmology and Gynecology. This office offers a total surface area of 74 m<sup>2</sup> with a 65 m<sup>2</sup> terrace ideal for relaxing moments. Brightly lit and available immediately, this opportunity is located in a clean, modern-style building equipped with an elevator and including parking spaces. The perfect setting for consultations in a comfortable and welcoming environment. This medical office is ideal for doctors wishing to practice in a modern, comfortable environment offering a wide variety of specialties to better serve patients. The spacious terrace and natural light create a pleasant, soothing setting for consultations. Don't miss this opportunity to set up in a space perfectly suited to your professional needs. For further information or to arrange a visit, please contact us on 26 26 40 or by e-mail at immoneuf@pt.lu.