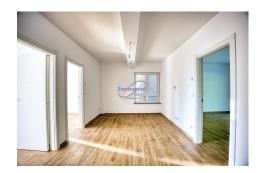

## DESCRIPTION

Multi-purpose medical office for rent for doctors specializing in General Medicine, ENT, Pneumology, Internal Medicine, Ophthalmology and Gynecology. This office offers a total surface area of 74 m<sup>2</sup> with a 65 m<sup>2</sup> terrace ideal for relaxing moments. Brightly lit and available immediately, this opportunity is located in a clean, modern-style building equipped with an elevator and including parking spaces. The perfect setting for consultations in a comfortable and welcoming environment. This medical office is ideal for doctors wishing to practice in a modern, comfortable environment offering a wide variety of specialties to better serve patients. The spacious terrace and natural light create a pleasant, soothing setting for consultations. Don't miss this opportunity to set up in a space perfectly suited to your professional needs. For further information or to arrange a visit, please contact us on 26 26 40 or by e-mail at immoneuf@pt.lu.

## CHARACTERISTICS

Number of pieces : 5 Nb. chamber (s) : -Area : 74m<sup>2</sup> Nb. of bathrooms : 1 Equipped kitchen : Non

✓ Immoneuf

- ◎ 28, rue des Bains L-1212
- 26 26 40
- ⊠ immoneuf@pt.lu
- https://www.immoneuf.lu/detail-2234749