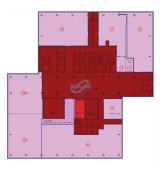

## CHARACTERISTICS

Number of pieces : -Nb. chamber (s) : -Area : 1436m<sup>2</sup> Nb. of bathrooms : -Equipped kitchen : Non

✓ Immoneuf

- **⊘** 28, rue des Bains L-1212
- 26 26 40
- ⊠ immoneuf@pt.lu
- https://www.immoneuf.lu/detail-2234746