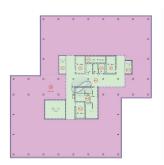

## CHARACTERISTICS

Number of pieces : -Nb. chamber (s) : -Area : 1436m<sup>2</sup> Nb. of bathrooms : -Equipped kitchen : Non

✓ Immoneuf

- **⊘** 28, rue des Bains L-1212
- 26 26 40
- ⊠ immoneuf@pt.lu
- https://www.immoneuf.lu/detail-2234746