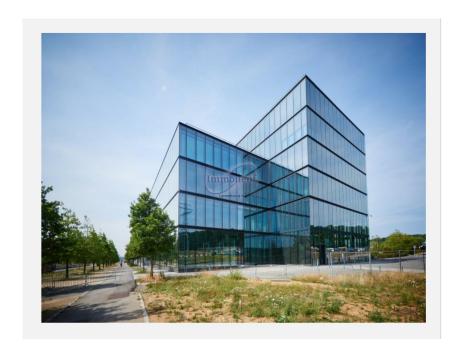

## Office 83m² Luxembourg

**2 739€** Monthly charges : 706€

DESCRIPTION ENERGY PASS

The RPK building is ideally located on the Kirchberg plateau, close to the motorway exit, the car park (P+R) and public transport. The Auchan shopping centre, with its many shops and restaurants, is in the immediate surroundings, offering maximum convenience to the occupants. Security and Accessibility: