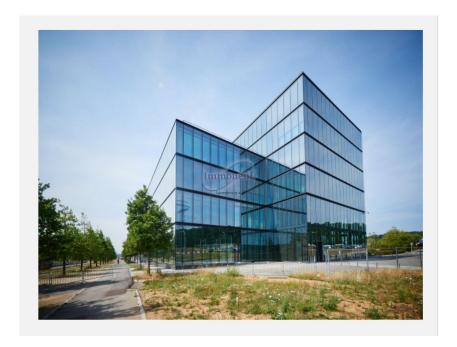

## Office 252m² Luxembourg

**8 316€** Monthly charges : 2 142€

DESCRIPTION ENERGY PASS

The RPK building is ideally located on the Kirchberg plateau, close to the motorway exit, the car park (P+R) and public transport. The Auchan shopping centre, with its many shops and restaurants, is in the immediate surroundings, offering maximum convenience to the occupants. Security and Accessibility: