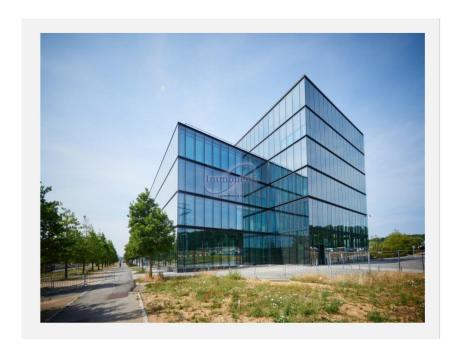

## Office 138m² Luxembourg

**4 554€** Monthly charges : 1 173€

DESCRIPTION ENERGY PASS

The RPK building is ideally located on the Kirchberg plateau, close to the motorway exit, the car park (P+R) and public transport. The Auchan shopping centre, with its many shops and restaurants, is in the immediate surroundings, offering maximum convenience to the occupants. Security and Accessibility: