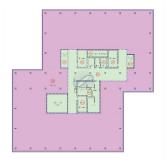

## **CHARACTERISTICS**

Number of pieces: Nb. chamber (s): Area: 138m<sup>2</sup>
Nb. of bathrooms: Equipped kitchen: Non

✓ Immoneuf

**28, rue des Bains L-1212** 

**26 26 40** 

https://www.immoneuf.lu/detail-2234741