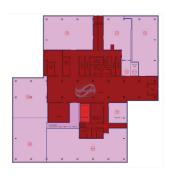

## **CHARACTERISTICS**

Number of pieces: Nb. chamber (s): Area: 138m<sup>2</sup>
Nb. of bathrooms: Equipped kitchen: Non

✓ Immoneuf

**28, rue des Bains L-1212** 

**26 26 40** 

https://www.immoneuf.lu/detail-2234741