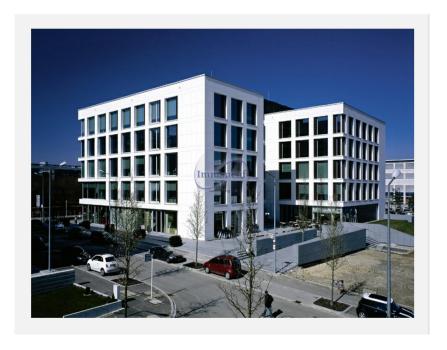

Office 1918m<sup>2</sup> Luxembourg

**72** 884€ Monthly charges : 8 823€

DESCRIPTION ENERGY PASS

High Standing Office in KirchbergThis prestigious office building, completed in 2007, is strategically located in the dynamic Kirchberg district, offering easy access to many amenities such as restaurants, the Auchan shopping center, a cinema, as well as tram and bus stops, and fast motorway access. Features and Equipment: Shelf Division Potential: Trays are potentially divisible, offering flexibility in layout. Central heating: For optimal thermal comfort in winter. Air Conditioning with Top Cooling: Complete air conditioning system including floor cooling to maintain a pleasant temperature in any season. Solid Carpet Flooring: Offering comfort and aesthetics while facilitating maintenance. Fire Alarm and Detection System: Ensuring the safety of occupants in an emergency. False Ceiling: Modern aesthetic while facilitating the installation of lighting and ventilation systems. Elevator: For quick and easy access to all floors. Secure Building Access: Ensuring security and peace o...