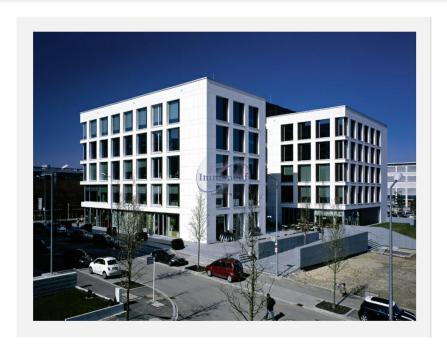

Office 1188m<sup>2</sup> Luxembourg

**45 144€** Monthly charges : 5 464€

DESCRIPTION ENERGY PASS

High Standing Office in KirchbergThis prestigious office building, completed in 2007, is strategically located in the dynamic Kirchberg district, offering easy access to many amenities such as restaurants, the Auchan shopping center, a cinema, as well as tram and bus stops, and fast motorway access. Features and Equipment: Shelf Division Potential: Trays are potentially divisible, offering flexibility in layout. Central heating: For optimal thermal comfort in winter. Air Conditioning with Top Cooling: Complete air conditioning system including floor cooling to maintain a pleasant temperature in any season. Solid Carpet Flooring: Offering comfort and aesthetics while facilitating maintenance. Fire Alarm and Detection System: Ensuring the safety of occupants in an emergency. False Ceiling: Modern aesthetic while facilitating the installation of lighting and ventilation systems. Elevator: For quick and easy access to all floors. Secure Building Access: Ensuring security and peace o...