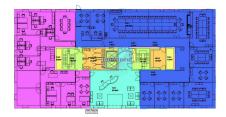

## DESCRIPTION

Located close to the Auchan shopping centre and the Kirchberg public car park, this building built in 1992 offers remarkable accessibility and great parking flexibility. In 2012, the reception hall and common areas in the basement were completely renovated and modernized, creating a welcoming and contemporary setting from the entrance.Located in the dynamic business district of Kirchberg, this office space offers an ideal working environment.The offices are equipped to meet the needs of modern businesses:Features and Amenities:• Air Conditioning: Providing optimal comfort in all seasons.• Flooring: Solid carpet and subfloor, allowing flexibility and easy maintenance.• Partitioning: Possibility to divide the space according to specific needs.• Kitchenette: A convenient kitchen area for breaks and meals.• Washrooms: Modern, well maintained washrooms.• Local IT: Dedicated space for IT equipment.• Ventilation: Effective ventilation system for a healthy environment.• False Ceiling: Contribu...