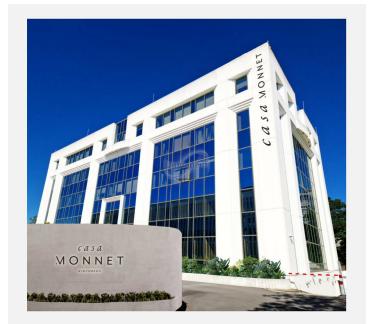

## DESCRIPTION

Located close to the Auchan shopping centre and the Kirchberg public car park, this building built in 1992 offers remarkable accessibility and great parking flexibility. In 2012, the reception hall and common areas in the basement were completely renovated and modernized, creating a welcoming and contemporary setting from the entrance.Located in the dynamic business district of Kirchberg, this office space offers an ideal working environment.The offices are equipped to meet the needs of modern businesses:Features and Amenities:• Air Conditioning: Providing optimal comfort in all seasons.• Flooring: Solid carpet and subfloor, allowing flexibility and easy maintenance.• Partitioning: Possibility to divide the space according to specific needs.• Kitchenette: A convenient kitchen area for breaks and meals.• Washrooms: Modern, well maintained washrooms.• Local IT: Dedicated space for IT equipment.• Ventilation: Effective ventilation system for a healthy environment.• False Ceiling: Contribu...