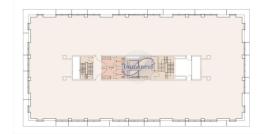

## DESCRIPTION

Located close to the Auchan shopping centre and the Kirchberg public car park, this building built in 1992 offers remarkable accessibility and great parking flexibility. In 2012, the reception hall and common areas in the basement were completely renovated and modernized, creating a welcoming and contemporary setting from the entrance.Located in the dynamic business district of Kirchberg, this office space offers an ideal working environment.The offices are equipped to meet the needs of modern businesses:Features and Amenities:• Air Conditioning: Providing optimal comfort in all seasons.• Flooring: Solid carpet and subfloor, allowing flexibility and easy maintenance.• Partitioning: Possibility to divide the space according to specific needs.• Kitchenette: A convenient kitchen area for breaks and meals.• Washrooms: Modern, well maintained washrooms.• Local IT: Dedicated space for IT equipment.• Ventilation: Effective ventilation system for a healthy environment.• False Ceiling: Contribu...