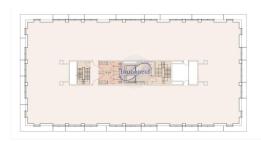

## Office 882m² Luxembourg

**35 280€** Monthly charges : 6 174€

DESCRIPTION ENERGY PASS

Located close to the Auchan shopping centre and the Kirchberg public car park, this building built in 1992 offers remarkable accessibility and great parking flexibility. In 2012, the reception hall and common areas in the basement were completely renovated and modernized, creating a welcoming and contemporary setting from the entrance.Located in the dynamic business district of Kirchberg, this office space offers an ideal working environment.The offices are equipped to meet the needs of modern businesses:Features and Amenities:• Air Conditioning: Providing optimal comfort in all seasons.• Flooring: Solid carpet and subfloor, allowing flexibility and easy maintenance.• Partitioning: Possibility to divide the space according to specific needs.• Kitchenette: A convenient kitchen area for breaks and meals.• Washrooms: Modern, well maintained washrooms.• Local IT: Dedicated space for IT equipment.• Ventilation: Effective ventilation system for a healthy environment.• False Ceiling: Contribu...

## **CHARACTERISTICS**

Number of pieces: Nb. chamber (s): Area: 882m²
Nb. of bathrooms: Equipped kitchen: Non

✓ Immoneuf

**28, rue des Bains L-1212** 

**26 26 40** 

https://www.immoneuf.lu/detail-2234734