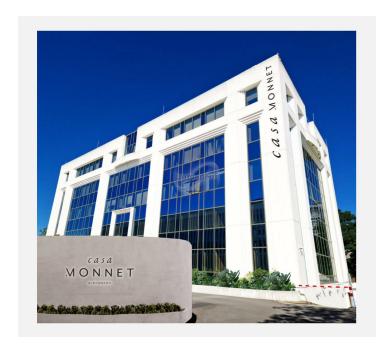

## Office 882m² Luxembourg

**35 280€** Monthly charges : 6 174€

DESCRIPTION ENERGY PASS

Located close to the Auchan shopping centre and the Kirchberg public car park, this building built in 1992 offers remarkable accessibility and great parking flexibility. In 2012, the reception hall and common areas in the basement were completely renovated and modernized, creating a welcoming and contemporary setting from the entrance.Located in the dynamic business district of Kirchberg, this office space offers an ideal working environment.The offices are equipped to meet the needs of modern businesses:Features and Amenities:• Air Conditioning: Providing optimal comfort in all seasons.• Flooring: Solid carpet and subfloor, allowing flexibility and easy maintenance.• Partitioning: Possibility to divide the space according to specific needs.• Kitchenette: A convenient kitchen area for breaks and meals.• Washrooms: Modern, well maintained washrooms.• Local IT: Dedicated space for IT equipment.• Ventilation: Effective ventilation system for a healthy environment.• False Ceiling: Contribu...