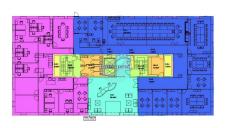

## Office 882m² Luxembourg

**35 280€** Monthly charges : 6 174€

DESCRIPTION ENERGY PASS

Located close to the Auchan shopping centre and the Kirchberg public car park, this building built in 1992 offers remarkable accessibility and great parking flexibility. In 2012, the reception hall and common areas in the basement were completely renovated and modernized, creating a welcoming and contemporary setting from the entrance.Located in the dynamic business district of Kirchberg, this office space offers an ideal working environment.The offices are equipped to meet the needs of modern businesses:Features and Amenities:• Air Conditioning: Providing optimal comfort in all seasons.• Flooring: Solid carpet and subfloor, allowing flexibility and easy maintenance.• Partitioning: Possibility to divide the space according to specific needs.• Kitchenette: A convenient kitchen area for breaks and meals.• Washrooms: Modern, well maintained washrooms.• Local IT: Dedicated space for IT equipment.• Ventilation: Effective ventilation system for a healthy environment.• False Ceiling: Contribu...

## **CHARACTERISTICS**

Number of pieces: Nb. chamber (s): Area: 882m²
Nb. of bathrooms: Equipped kitchen: Non

✓ Immoneuf

**28, rue des Bains L-1212** 

**26 26 40** 

https://www.immoneuf.lu/detail-2234734