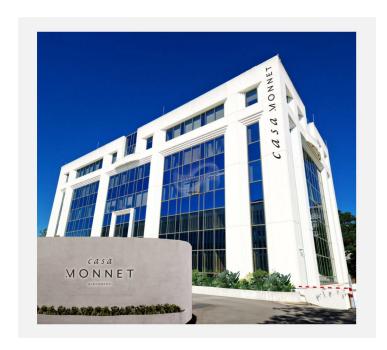

## Office 309m² Luxembourg

**10 506€** Monthly charges : 2 163€

DESCRIPTION ENERGY PASS

Located close to the Auchan shopping centre and the Kirchberg public car park, this building built in 1992 offers remarkable accessibility and great parking flexibility. In 2012, the reception hall and common areas in the basement were completely renovated and modernized, creating a welcoming and contemporary setting from the entrance.Located in the dynamic business district of Kirchberg, this office space offers an ideal working environment.The offices are equipped to meet the needs of modern businesses:Features and Amenities:• Air Conditioning: Providing optimal comfort in all seasons.• Flooring: Solid carpet and subfloor, allowing flexibility and easy maintenance.• Partitioning: Possibility to divide the space according to specific needs.• Kitchenette: A convenient kitchen area for breaks and meals.• Washrooms: Modern, well maintained washrooms.• Local IT: Dedicated space for IT equipment.• Ventilation: Effective ventilation system for a healthy environment.• False Ceiling: Contribu...