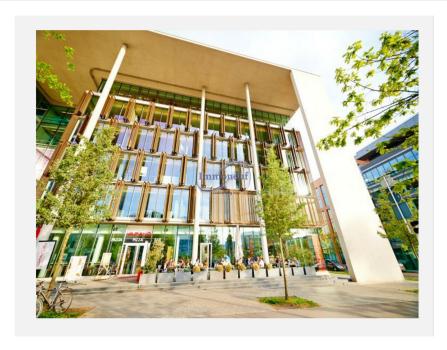

## Office 1200m<sup>2</sup> Luxembourg

**51 600€** Monthly charges : 7 200€

DESCRIPTION ENERGY PASS

Ideally located on avenue J-F Kennedy, this high-end building built in 2009 benefits from excellent visibility and accessibility. It also offers a second address on rue Marcel Fischbach, reinforcing its flexibility and attractiveness. Building features: • Modern architecture: The building features a bright, modern facade, highlighting an atrium open to the shops and restaurants on the first floor. This creates a dynamic and friendly environment. • Quality construction: Modern construction techniques ensure comfort and energy efficiency. Equipment included: • Double glazing for optimum sound and heat insulation. • Air conditioning for a comfortable indoor climate all year round. • Solid carpets and false floors for flexible layouts. • Integrated washrooms for practical comfort. • Dedicated computer room for technological needs. • Blinds to regulate natural light. • Chilled beams for efficient heating/cooling. • False ceilings for aesthetic appeal and better cable management. • Secure building access...