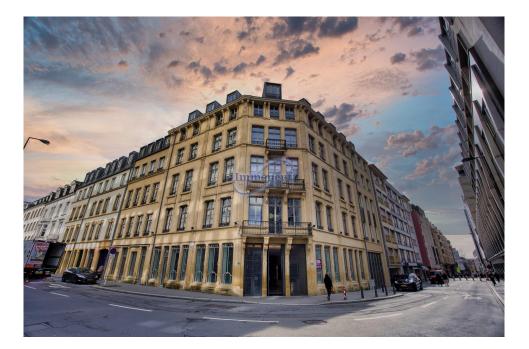

# DESCRIPTION

Immoneuf is pleased to present a fully renovated 137 m<sup>2</sup> commercial space in the heart of the "Fënsterschlass" residence.Property features :Surface area: 137 m<sup>2</sup> on 2 levels.Layout: Main entrance and staff entrance on first floor; access to common areas from basement.Showcase: Splendid wooden showcase with ornamentation, offering outstanding visibility.Use: Suitable for any prestigious commercial activity, ideal for establishing your business.The premises offer excellent visibility, enabling you to develop your business immediately.Immediate availability.For further information or to schedule a visit, please contact us on 26.26.40.Make this your next prime commercial investment with Immoneuf.