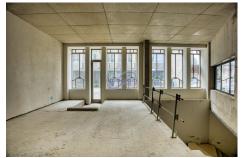

# DESCRIPTION

Immoneuf is pleased to present a fully renovated 137 m<sup>2</sup> commercial space in the heart of the "Fënsterschlass" residence.Property features :Surface area: 137 m<sup>2</sup> on 2 levels.Layout: Main entrance and staff entrance on first floor; access to common areas from basement.Showcase: Splendid wooden showcase with ornamentation, offering outstanding visibility.Use: Suitable for any prestigious commercial activity, ideal for establishing your business.The premises offer excellent visibility, enabling you to develop your business immediately.Immediate availability.For further information or to schedule a visit, please contact us on 26.26.40.Make this your next prime commercial investment with Immoneuf.