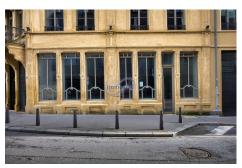

## Office 138m² Luxembourg-Centre

5 000€ Monthly charges : 515€

DESCRIPTION ENERGY PASS

Immoneuf is pleased to present a fully renovated 137 m² commercial space in the heart of the "Fënsterschlass" residence. Property features: Surface area: 137 m² on 2 levels. Layout: Main entrance and staff entrance on first floor; access to common areas from basement. Showcase: Splendid wooden showcase with ornamentation, offering outstanding visibility. Use: Suitable for any prestigious commercial activity, ideal for establishing your business. The premises offer excellent visibility, enabling you to develop your business immediately. Immediate availability. For further information or to schedule a visit, please contact us on 26.26.40. Make this your next prime commercial investment with Immoneuf.