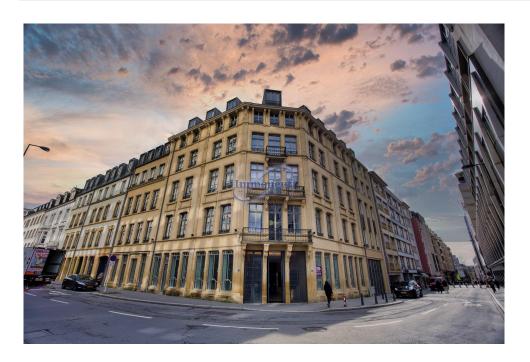

## Office 138m² Luxembourg-Centre

5 000€ Monthly charges : 515€

DESCRIPTION ENERGY PASS

Immoneuf is pleased to present a fully renovated 137 m² commercial space in the heart of the "Fënsterschlass" residence. Property features: Surface area: 137 m² on 2 levels. Layout: Main entrance and staff entrance on first floor; access to common areas from basement. Showcase: Splendid wooden showcase with ornamentation, offering outstanding visibility. Use: Suitable for any prestigious commercial activity, ideal for establishing your business. The premises offer excellent visibility, enabling you to develop your business immediately. Immediate availability. For further information or to schedule a visit, please contact us on 26.26.40. Make this your next prime commercial investment with Immoneuf.