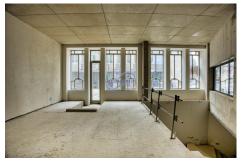

## Office 138m² Luxembourg-Centre

5 000€ Monthly charges : 515€

DESCRIPTION ENERGY PASS

Immoneuf is pleased to present a fully renovated 137 m² commercial space in the heart of the "Fënsterschlass" residence. Property features: Surface area: 137 m² on 2 levels. Layout: Main entrance and staff entrance on first floor; access to common areas from basement. Showcase: Splendid wooden showcase with ornamentation, offering outstanding visibility. Use: Suitable for any prestigious commercial activity, ideal for establishing your business. The premises offer excellent visibility, enabling you to develop your business immediately. Immediate availability. For further information or to schedule a visit, please contact us on 26.26.40. Make this your next prime commercial investment with Immoneuf.