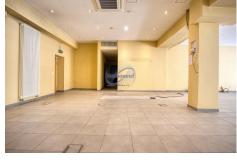

## Office 286m² Luxembourg-Centre

9 500€

DESCRIPTION ENERGY PASS

Available immediately, this exceptional 286 m² office represents a rare opportunity to set up your business in the prestigious Forum Royal building, ideally located opposite the Hôtel Royal, on the main boulevard in the heart of Luxembourg.Boasting a privileged strategic position and numerous assets, this office is an ideal setting for the development of your business. Parking spaces are also available for rent in the same building. Its immediate proximity to public transport and major roads makes it a prime location.Don't miss this unique opportunity.Contact us today for more information or to arrange a viewing on 26.26.40 or by e-mail at immoneuf@pt.lu.