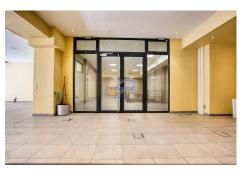

## Office 286m² Luxembourg-Centre

9 500€

DESCRIPTION ENERGY PASS

Available immediately, this exceptional 286 m² office represents a rare opportunity to set up your business in the prestigious Forum Royal building, ideally located opposite the Hôtel Royal, on the main boulevard in the heart of Luxembourg.Boasting a privileged strategic position and numerous assets, this office is an ideal setting for the development of your business. Parking spaces are also available for rent in the same building. Its immediate proximity to public transport and major roads makes it a prime location.Don't miss this unique opportunity.Contact us today for more information or to arrange a viewing on 26.26.40 or by e-mail at immoneuf@pt.lu.