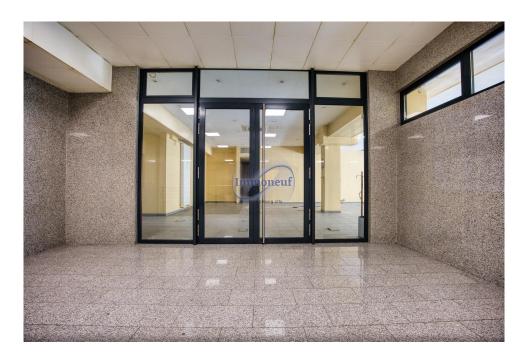

## Office 286m² Luxembourg-Centre

9 500€

DESCRIPTION ENERGY PASS

Available immediately, this exceptional 286 m² office represents a rare opportunity to set up your business in the prestigious Forum Royal building, ideally located opposite the Hôtel Royal, on the main boulevard in the heart of Luxembourg.Boasting a privileged strategic position and numerous assets, this office is an ideal setting for the development of your business. Parking spaces are also available for rent in the same building. Its immediate proximity to public transport and major roads makes it a prime location.Don't miss this unique opportunity.Contact us today for more information or to arrange a viewing on 26.26.40 or by e-mail at immoneuf@pt.lu.