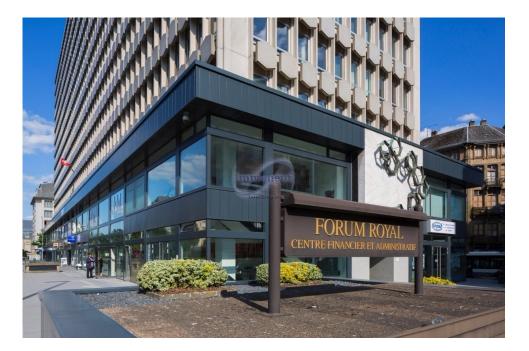

## DESCRIPTION

Available immediately, this exceptional 208 m<sup>2</sup> office represents a rare opportunity to set up your business in the prestigious Forum Royal building, ideally located opposite the Hôtel Royal, on the main boulevard in the heart of Luxembourg.Boasting a privileged strategic position and numerous assets, this office is an ideal setting for the development of your business. Parking spaces are also available for rent in the same building. Its immediate proximity to public transport and major roads makes it a prime location.Don't miss this unique opportunity.Contact us today for more information or to arrange a viewing on 26.26.40 or by e-mail at immoneuf@pt.lu.