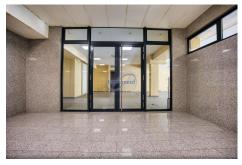

## DESCRIPTION

Available immediately, this exceptional 208 m<sup>2</sup> office represents a rare opportunity to set up your business in the prestigious Forum Royal building, ideally located opposite the Hôtel Royal, on the main boulevard in the heart of Luxembourg.Boasting a privileged strategic position and numerous assets, this office is an ideal setting for the development of your business. Parking spaces are also available for rent in the same building. Its immediate proximity to public transport and major roads makes it a prime location.Don't miss this unique opportunity.Contact us today for more information or to arrange a viewing on 26.26.40 or by e-mail at immoneuf@pt.lu.

## CHARACTERISTICS

Number of pieces : -Nb. chamber (s) : -Area : 208m<sup>2</sup> Nb. of bathrooms : -Equipped kitchen : Non

✓ Immoneuf

- ◎ 28, rue des Bains L-1212
- 26 26 40
- ⊠ immoneuf@pt.lu
- https://www.immoneuf.lu/detail-2234723