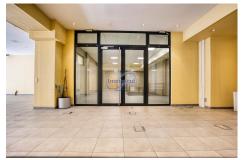

## DESCRIPTION

Available immediately, this exceptional 208 m<sup>2</sup> office represents a rare opportunity to set up your business in the prestigious Forum Royal building, ideally located opposite the Hôtel Royal, on the main boulevard in the heart of Luxembourg.Boasting a privileged strategic position and numerous assets, this office is an ideal setting for the development of your business. Parking spaces are also available for rent in the same building. Its immediate proximity to public transport and major roads makes it a prime location.Don't miss this unique opportunity.Contact us today for more information or to arrange a viewing on 26.26.40 or by e-mail at immoneuf@pt.lu.

## CHARACTERISTICS

Number of pieces : -Nb. chamber (s) : -Area : 208m<sup>2</sup> Nb. of bathrooms : -Equipped kitchen : Non

✓ Immoneuf

- ◎ 28, rue des Bains L-1212
- 26 26 40
- ⊠ immoneuf@pt.lu
- https://www.immoneuf.lu/detail-2234723