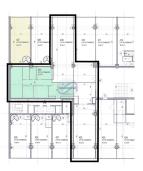

## Office 199m² Luxembourg-Centre

7 900€

DESCRIPTION ENERGY PASS

Available from October, this exceptional 198 m² office offers a unique opportunity to establish your business in the prestigious Bâtiment Forum Royal, ideally located opposite the Hôtel Royal and the main boulevard in the heart of Luxembourg. With its privileged strategic position and numerous advantages, this office is an ideal choice for your business. You can also rent parking spaces in the same building. Its proximity to public transport and the main roads further enhances its advantages, making it the perfect choice for your company's needs. Don't miss this unique opportunity. Contact us today for more information or to arrange a viewing: 26.26.40 or immoneuf@pt.lu.

## **CHARACTERISTICS**

Number of pieces: -Nb. chamber (s): -Area: 199m<sup>2</sup> Nb. of bathrooms: -Equipped kitchen: Non