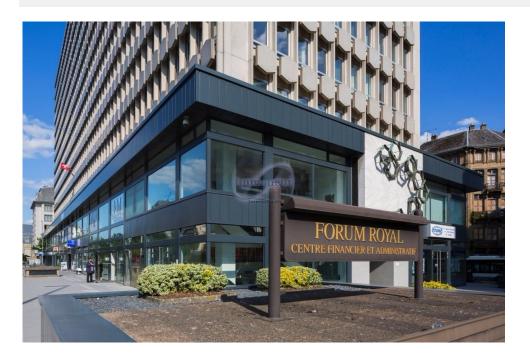

## Office 199m² Luxembourg-Centre

7 900€

DESCRIPTION ENERGY PASS

Available from October, this exceptional 198 m² office offers a unique opportunity to establish your business in the prestigious Bâtiment Forum Royal, ideally located opposite the Hôtel Royal and the main boulevard in the heart of Luxembourg. With its privileged strategic position and numerous advantages, this office is an ideal choice for your business. You can also rent parking spaces in the same building. Its proximity to public transport and the main roads further enhances its advantages, making it the perfect choice for your company's needs. Don't miss this unique opportunity. Contact us today for more information or to arrange a viewing: 26.26.40 or immoneuf@pt.lu.