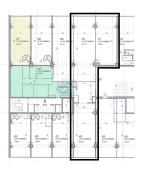

## Office 167m<sup>2</sup> Luxembourg

DESCRIPTION ENERGY PASS

Available from October, this exceptional 167 m² office offers a unique opportunity to establish your business in the prestigious Bâtiment Forum Royal, ideally located opposite the Hôtel Royal and the main boulevard in the heart of Luxembourg. With its privileged strategic position and numerous advantages, this office is an ideal choice for your business. You can also rent parking spaces in the same building. Its proximity to public transport and the main roads further enhances its advantages, making it the perfect choice for your company's needs. Don't miss this unique opportunity. Contact us today for more information or to arrange a viewing: 26.26.40 or immoneuf@pt.lu.

## **CHARACTERISTICS**

Number of pieces: -Nb. chamber (s): -Area: 167m<sup>2</sup> Nb. of bathrooms: -Equipped kitchen: Non