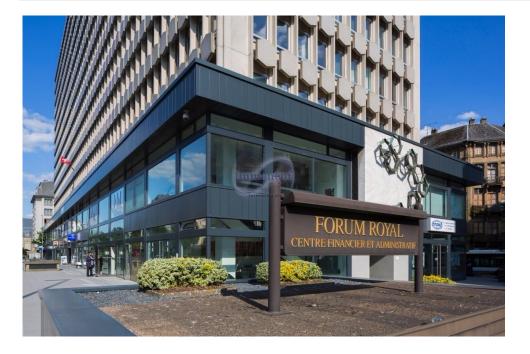

## Office 167m<sup>2</sup> Luxembourg

DESCRIPTION ENERGY PASS

Available from October, this exceptional 167 m² office offers a unique opportunity to establish your business in the prestigious Bâtiment Forum Royal, ideally located opposite the Hôtel Royal and the main boulevard in the heart of Luxembourg. With its privileged strategic position and numerous advantages, this office is an ideal choice for your business. You can also rent parking spaces in the same building. Its proximity to public transport and the main roads further enhances its advantages, making it the perfect choice for your company's needs. Don't miss this unique opportunity. Contact us today for more information or to arrange a viewing: 26.26.40 or immoneuf@pt.lu.