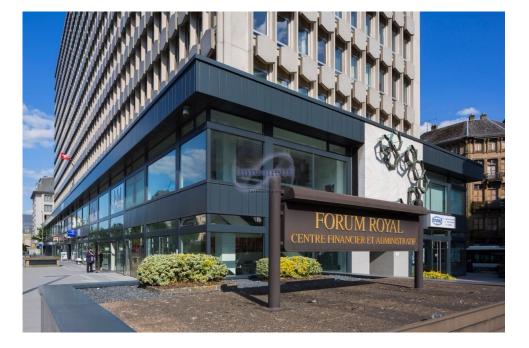

## DESCRIPTION

Available from October, this exceptional 120 m<sup>2</sup> office offers a unique opportunity to establish your business in the prestigious Bâtiment Forum Royal, ideally located opposite the Hôtel Royal and the main boulevard in the heart of Luxembourg. With its privileged strategic position and numerous advantages, this office is an ideal choice for your business. You can also rent parking spaces in the same building. Its proximity to public transport and the main roads further enhances its advantages, making it the perfect choice for your company's needs. Don't miss this unique opportunity. Contact us today for more information or to arrange a viewing: 26.26.40 or immoneuf@pt.lu.