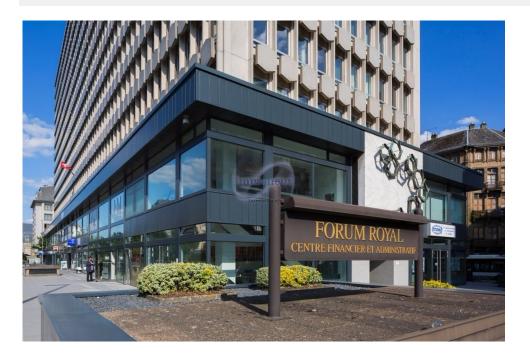

## Office 88m² Luxembourg-Centre

3 500€

**ENERGY PASS** 

## DESCRIPTION

Available from October, this exceptional 88 m² office offers a unique opportunity to establish your business in the prestigious Bâtiment Forum Royal, ideally located opposite the Hôtel Royal and the main boulevard in the heart of Luxembourg. With its privileged strategic position and numerous advantages, this office is an ideal choice for your business. You can also rent parking spaces in the same building. Its proximity to public transport and the main roads further enhances its advantages, making it the perfect choice for your company's needs. Don't miss this unique opportunity. Contact us today for more information or to arrange a viewing: 26.26.40 or immoneuf@pt.lu.