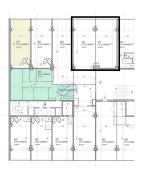

## Office 88m² Luxembourg-Centre

3 500€

**ENERGY PASS** 

## **CHARACTERISTICS**

Number of pieces : -Nb. chamber (s) : -Area : 88m²

Nb. of bathrooms : -Equipped kitchen : Non