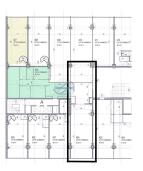

## **CHARACTERISTICS**

Number of pieces : -Nb. chamber (s) : -Area : 79m<sup>2</sup>

Nb. of bathrooms : -Equipped kitchen : Non

- ✓ Immoneuf
- **28, rue des Bains L-1212**
- **26 26 40**
- https://www.immoneuf.lu/detail-2234718