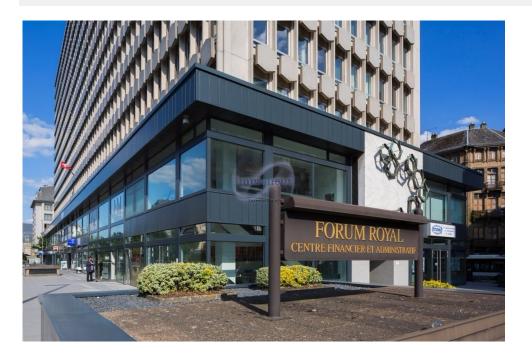

## Office 79m² Luxembourg-Centre

3 200€

DESCRIPTION

**ENERGY PASS** 

Available from October, this exceptional 79 m² office offers a unique opportunity to establish your business in the prestigious Bâtiment Forum Royal, ideally located opposite the Hôtel Royal and the main boulevard in the heart of Luxembourg. With its privileged strategic position and numerous advantages, this office is an ideal choice for your business. You can also rent parking spaces in the same building. Its proximity to public transport and the main roads further enhances its advantages, making it the perfect choice for your company's needs. Don't miss this unique opportunity. Contact us today for more information or to arrange a viewing: 26.26.40 or immoneuf@pt.lu.