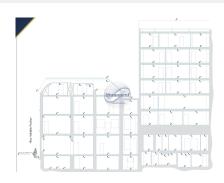

#### We offer for sale a property complex with a total surface area of 2,500 m<sup>2</sup>, divided into three separate buildings:• First building: This is a six-floors structure, equipped with an elevator for easy access to all levels.• Second and third buildings: Each of these buildings has three floors, with the possibility of extending to add another floor and a mezzanine.Key features:• Total surface area: 2,200 sq.m.• Building layout:- Building 1: 6 floors with elevator- Building 2: 3 floors-Building 3: 3 floors• Extension options: Additional floor + mezzanine for the las two buildings• Mixed use: Ideal for a diversified investment, with the potential to be used for a variety of commercial and professional activities.• Rental situation: Two floors are currently available for rent. All other spaces are already rented, guaranteeing immediate rental income.Investment benefits :• Flexibility of use: The mixed-use surface area provides investors with great flexibility, offering the possibility of re...