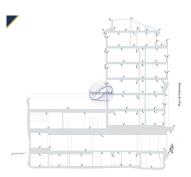

#### We offer for sale a property complex with a total surface area of 2,500 m<sup>2</sup>, divided into three separate buildings:• First building: This is a six-floors structure, equipped with an elevator for easy access to all levels.• Second and third buildings: Each of these buildings has three floors, with the possibility of extending to add another floor and a mezzanine.Key features:• Total surface area: 2,200 sq.m.• Building layout:- Building 1: 6 floors with elevator- Building 2: 3 floors-Building 3: 3 floors• Extension options: Additional floor + mezzanine for the las two buildings• Mixed use: Ideal for a diversified investment, with the potential to be used for a variety of commercial and professional activities.• Rental situation: Two floors are currently available for rent. All other spaces are already rented, guaranteeing immediate rental income.Investment benefits :• Flexibility of use: The mixed-use surface area provides investors with great flexibility, offering the possibility of re...