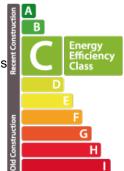

buildings: Each of these buildings has three floors, with the possibility of extending to add another floor and a mezzanine.Key features:• Total surface area: 2,200 sq.m.• Building layout:- Building 1: 6 floors with elevator- Building 2: 3 floors-Building 3: 3 floors• Extension options: Additional floor + mezzanine for the las two buildings• Mixed use: Ideal for a diversified investment, with the potential to be used for a variety of commercial and professional activities.• Rental situation: Two floors are currently available for rent. All other spaces are already rented, guaranteeing immediate rental income.Investment benefits :• Flexibility of use: The mixed-use surface area provides investors with great flexibility, offering the possibility of re...

### ENERGY PASS

#### Energy class



## CHARACTERISTICS

Number of pieces : -Nb. chamber (s) : -Area : 2500m<sup>2</sup> Nb. of bathrooms : -Equipped kitchen : Non

✓ Immoneuf

- **⊘** 28, rue des Bains L-1212
- 26 26 40
- ☑ immoneuf@pt.lu
- https://www.immoneuf.lu/detail-2234712