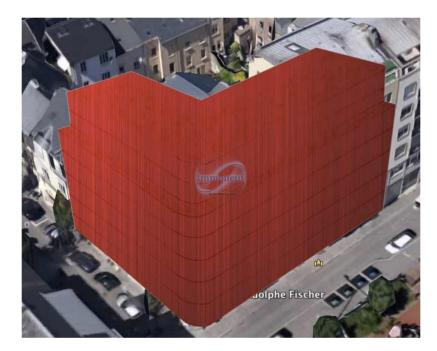

Building 2500m<sup>2</sup> Luxembourg-Gare

#### We offer for sale a property complex with a total surface area of 2,500 m<sup>2</sup>, divided into three separate buildings:• First building: This is a six-floors structure, equipped with an elevator for easy access to all levels.• Second and third buildings: Each of these buildings has three floors, with the possibility of extending to add another floor and a mezzanine.Key features:• Total surface area: 2,200 sq.m.• Building layout:- Building 1: 6 floors with elevator- Building 2: 3 floors-Building 3: 3 floors• Extension options: Additional floor + mezzanine for the las two buildings• Mixed use: Ideal for a diversified investment, with the potential to be used for a variety of commercial and professional activities.• Rental situation: Two floors are currently available for rent. All other spaces are already rented, guaranteeing immediate rental income.Investment benefits :• Flexibility of use: The mixed-use surface area provides investors with great flexibility, offering the possibility of re...