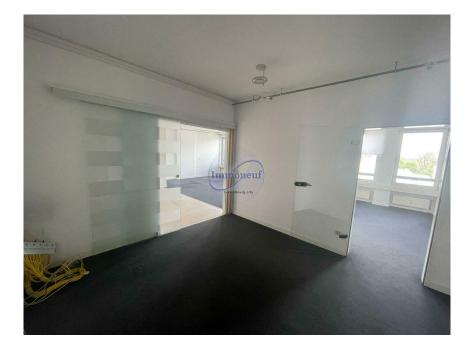

Office 70m<sup>2</sup> Luxembourg-Centre

## DESCRIPTION

We offer you an office on the sixth floor of the prestigious Forum Royal building. This office offers a breathtaking view of the Hôtel Royal and the Boulevard, creating a pleasant and inspiring working environment.Features:- Central location: Located in the heart of the city, Forum Royal benefits from a central location that facilitates access to major services and amenities.- Good public transport links: The building is well served by public transport, making it easy to get around the city.- Parking: Parking spaces can be rented directly in the building, offering a convenient solution for employees and visitors alike.Rental conditions :- Availability: Immediate. You can move in as soon as you wish.- Security deposit: 4 months' rent.- Agency fees: 1 month's rent + VAT.- Utilities: 400 euros per month.For more information or to arrange a viewing, please contact us. Take advantage of this unique opportunity to set up your office in one of the city's most sought-after locations.Don't hesi...

## CHARACTERISTICS

Number of pieces : 3 Nb. chamber (s) : -Area : 70m<sup>2</sup> Nb. of bathrooms : -Equipped kitchen : Non

✓ Immoneuf

- **⊘** 28, rue des Bains L-1212
- 26 26 40
- immoneuf@pt.lu
- https://www.immoneuf.lu/detail-2234710