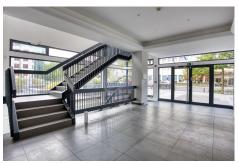

## 6 000 000€

DESCRIPTION ENERGY PASS

Located in the emblematic Forum Royal building, this 500 m² office spans two floors plus a basement, offering great flexibility in terms of layout. The strategic location on the Boulevard Royal guarantees exceptional visibility and frequent foot traffic, ideal for attracting a varied clientele. The office benefits from excellent public transport links, making it easy for your employees and customers to get to and from work. Available immediately, this space is ready to welcome your commercial projects without delay. All types of business are permitted, including catering establishments, making this an exceptional investment opportunity for entrepreneurs and investors looking for a prestigious, central location in Luxembourg City. Don't miss this unique opportunity to establish your business in a dynamic and prosperous setting. Availability: Immediate Business authorization: All types of business authorized, including Horeca For further information, please contact us on 26.26.40 or by e-ma...