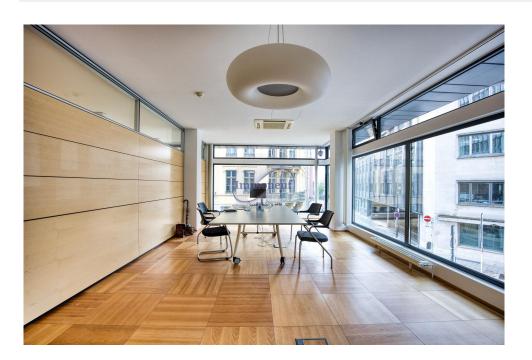

## 6 000 000€

DESCRIPTION ENERGY PASS

Located in the emblematic Forum Royal building, this 500 m² office spans two floors plus a basement, offering great flexibility in terms of layout. The strategic location on the Boulevard Royal guarantees exceptional visibility and frequent foot traffic, ideal for attracting a varied clientele. The office benefits from excellent public transport links, making it easy for your employees and customers to get to and from work. Available immediately, this space is ready to welcome your commercial projects without delay. All types of business are permitted, including catering establishments, making this an exceptional investment opportunity for entrepreneurs and investors looking for a prestigious, central location in Luxembourg City. Don't miss this unique opportunity to establish your business in a dynamic and prosperous setting. Availability: Immediate Business authorization: All types of business authorized, including Horeca For further information, please contact us on 26.26.40 or by e-ma...

## **CHARACTERISTICS**

Number of pieces: 14 Nb. chamber (s): -Area: 500m<sup>2</sup>

Nb. of bathrooms: 3 Equipped kitchen: Non

✓ Immoneuf

**28, rue des Bains L-1212** 

**26 26 40** 

immoneuf@pt.lu

https://www.immoneuf.lu/detail-2234708