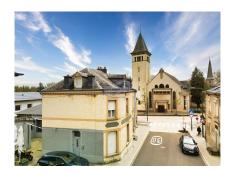

Residence 280m<sup>2</sup> Luxembourg-Merl

## DESCRIPTION

Discover this exceptional real estate investment opportunity! Located in the heart of a vibrant neighborhood, this versatile building offers a unique combination of commerce and residence, thus offering a diversified income potential.On the ground floor you will find a spacious 130 m<sup>2</sup> commercial space, housing a newly renovated restaurant. With a warm atmosphere and modern decor, this establishment offers a welcoming setting for guests, while enjoying high visibility thanks to its strategic location.The first floor, with an area of 100 m<sup>2</sup>, offers a comfortable living space, ideal for a private residence. However, it also presents an interesting opportunity for the creation of rooms for rent, thus generating additional income.In addition, an attic of 50 m<sup>2</sup> is available and can be arranged according to your needs. This additional surface offers potential for expansion or development, thus offering increased flexibility to realize your projects.This property represents a unique investment...