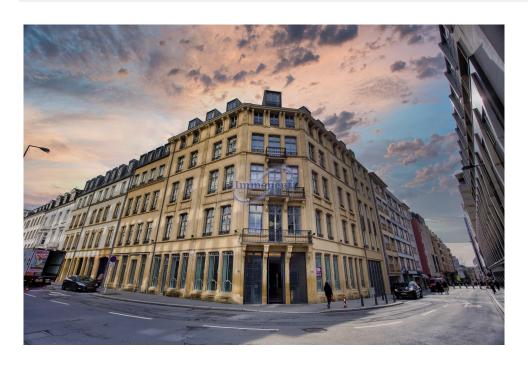

## Commerce 138m² Luxembourg-Centre

1 537 000€

DESCRIPTION ENERGY PASS

Immoneuf is pleased to present a fully renovated 137 m² commercial space in the heart of the "Fënsterschlass" residence. Property features: Surface area: 137 m² on 2 levels. Layout: Main entrance and staff entrance on first floor; access to common areas from basement. Showcase: Splendid wooden showcase with ornamentation, offering outstanding visibility. Use: Suitable for any prestigious commercial activity, ideal for establishing your business. The premises offer excellent visibility, enabling you to develop your business immediately. Immediate availability. For further information or to schedule a visit, please contact us on 26.26.40. Make this your next prime commercial investment with Immoneuf.