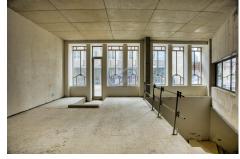

## Commerce 138m² Luxembourg-Centre

1 537 000€

DESCRIPTION ENERGY PASS

Immoneuf is pleased to present a fully renovated 137 m² commercial space in the heart of the "Fënsterschlass" residence. Property features: Surface area: 137 m² on 2 levels. Layout: Main entrance and staff entrance on first floor; access to common areas from basement. Showcase: Splendid wooden showcase with ornamentation, offering outstanding visibility. Use: Suitable for any prestigious commercial activity, ideal for establishing your business. The premises offer excellent visibility, enabling you to develop your business immediately. Immediate availability. For further information or to schedule a visit, please contact us on 26.26.40. Make this your next prime commercial investment with Immoneuf.