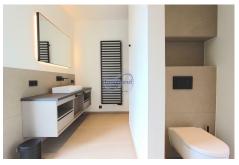

## Furnished flat 123m² 2 Bedroom(s) Luxembourg-Kirchberg

5 750€

DESCRIPTION ENERGY PASS

Furnished and air-conditioned penthouse for rent in Kirchberg-Luxembourg opposite the new Jean Monet building. You can enjoy a fully furnished and air-conditioned penthouse for rent with a sleek design, a living area of 123m2 + spacious terrace and built according to the low energy consumption standards, class A. The residence "ESPERANCE", completed in 2023, guarantees undeniable comfort thanks to exceptional maintenance services. The price includes all charges and insurance (except electricity). Medium (6 months) or long term rental formulas. The penthouse is composed as follows:— An entrance hall,—2 parental suites with private bathrooms,—A spacious living room opening onto a fully equipped open kitchen,—A dining room,—A terrace +/- 25m2 accessible by sliding glass doors,—A common laundry room,—Optional indoor parking space (200€/month). Facilities and services:—Elegant, high-end and contemporary furniture,—Fully equipped kitchen (dishwasher, induction hob, built-in microwave, fr...