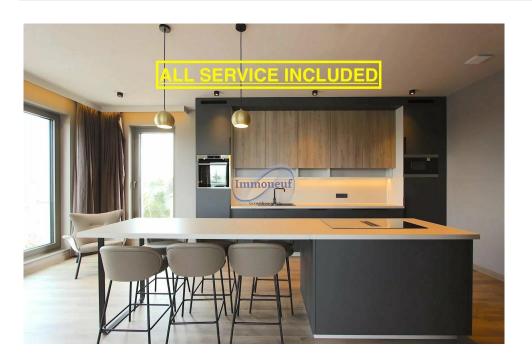

## Furnished flat 123m² 2 Bedroom(s) Luxembourg-Kirchberg

5 750€

DESCRIPTION ENERGY PASS

Furnished and air-conditioned penthouse for rent in Kirchberg-Luxembourg opposite the new Jean Monet building. You can enjoy a fully furnished and air-conditioned penthouse for rent with a sleek design, a living area of 123m2 + spacious terrace and built according to the low energy consumption standards, class A. The residence "ESPERANCE", completed in 2023, guarantees undeniable comfort thanks to exceptional maintenance services. The price includes all charges and insurance (except electricity). Medium (6 months) or long term rental formulas. The penthouse is composed as follows:— An entrance hall,—2 parental suites with private bathrooms,—A spacious living room opening onto a fully equipped open kitchen,—A dining room,—A terrace +/- 25m2 accessible by sliding glass doors,—A common laundry room,—Optional indoor parking space (200€/month). Facilities and services:—Elegant, high-end and contemporary furniture,—Fully equipped kitchen (dishwasher, induction hob, built-in microwave, fr...