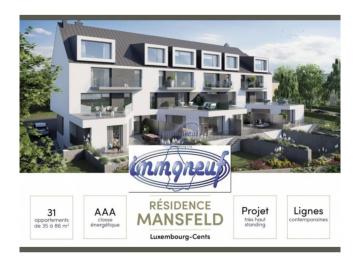

## DESCRIPTION

We would like to present you our new residential project, called "MANSFELD" in Luxembourg-Cents (rue Cents) which offers you very high standard services with contemporary lines.Designed in an energy class AAA, low energy consumption, the residence offers you:31 apartments (living surface between +/- 35,66 m2 and 86,17m2) with terraces / balconies, gardens, parking spots (available from 43 065,00€) and individual cellars (available from 8 520,00 €).The sale prices are published excluding VAT.The residence named "MANSFELD" is located a few minutes by car from Luxembourg City Center, close to the airport and it offers you very easy access to public transport to the city and to highways.