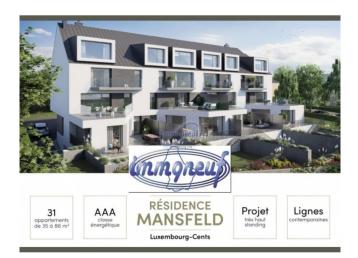

## DESCRIPTION

We would like to present you our new residential project, called "MANSFELD" in Luxembourg-Cents (rue Cents) which offers you very high standard services with contemporary lines.Designed in an energy class AAA, low energy consumption, the residence offers you:31 apartments (living surface between +/- 35,66 m2 and 86,17m2) with terraces / balconies, gardens, parking spots (available from 43 065,00€) and individual cellars (available from 8 520,00 €).The sale prices are published excluding VAT.The residence named "MANSFELD" is located a few minutes by car from Luxembourg City Center, close to the airport and it offers you very easy access to public transport to the city and to highways.