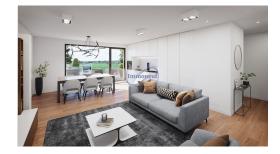

Apartment 54m<sup>2</sup> 1 Bedroom(s) Luxembourg-Cents

## CHARACTERISTICS

Number of pieces : -Nb. chamber (s) : 1 Area : 54m<sup>2</sup> Nb. of bathrooms : 1 Equipped kitchen : Non

✓ Immoneuf

- ◎ 28, rue des Bains L-1212
- 26 26 40
- ⊠ immoneuf@pt.lu
- https://www.immoneuf.lu/detail-2234499