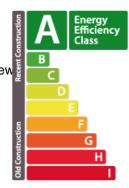

## ENERGY PASS

### Energy class

CHARACTERISTICS

Number of pieces : -Nb. chamber (s) : 2 Area : 82m<sup>2</sup> Nb. of bathrooms : -Equipped kitchen : Non

✓ Immoneuf

- ◎ 28, rue des Bains L-1212
- 26 26 40
- ⊠ immoneuf@pt.lu
- https://www.immoneuf.lu/detail-2234498

Thermal insulation class

#### **CO2** emissions Class