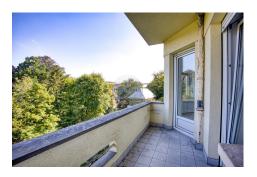

## **Apartment** 90m² 2 Bedroom(s) Luxembourg-Limpertsberg

2 000€ Monthly charges : 200€

DESCRIPTION ENERGY PASS

A 90 m2 apartment with two bedrooms, comprising an entrance hall, a spacious living room, a bathroom with toilet, a separate kitchen and a cellar.Individual heating.The Limpertsberg district, where it is located, is ideally located just 10 to 15 minutes walk and 5 minutes drive from the city center. All amenities are easily accessible on foot, including shops, bus lines, as well as French and Luxembourg schools.For more information or to arrange a visit, please contact us at 26 26 40 or by email at immoneuf@pt.lu.

## **CHARACTERISTICS**

Number of pieces : -Nb. chamber (s) : 2 Area : 90m²

Nb. of bathrooms : 1 Equipped kitchen : Oui

**28, rue des Bains L-1212** 

**26 26 40** 

https://www.immoneuf.lu/detail-2233960