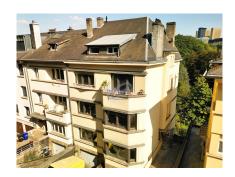

## **Apartment** 90m² 2 Bedroom(s) Luxembourg-Limpertsberg

2 000€ Monthly charges : 200€

DESCRIPTION ENERGY PASS

A 90 m2 apartment with two bedrooms, comprising an entrance hall, a spacious living room, a bathroom with toilet, a separate kitchen and a cellar.Individual heating.The Limpertsberg district, where it is located, is ideally located just 10 to 15 minutes walk and 5 minutes drive from the city center. All amenities are easily accessible on foot, including shops, bus lines, as well as French and Luxembourg schools.For more information or to arrange a visit, please contact us at 26 26 40 or by email at immoneuf@pt.lu.

## **CHARACTERISTICS**

Number of pieces : -Nb. chamber (s) : 2 Area : 90m²

Nb. of bathrooms : 1 Equipped kitchen : Oui

**28, rue des Bains L-1212** 

**26 26 40** 

https://www.immoneuf.lu/detail-2233960