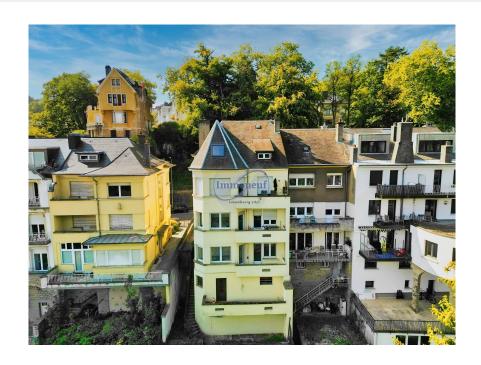

## **Apartment** 90m² 2 Bedroom(s) Luxembourg-Limpertsberg

2 000€ Monthly charges : 200€

DESCRIPTION ENERGY PASS

A 90 m2 apartment with two bedrooms, comprising an entrance hall, a spacious living room, a bathroom with toilet, a separate kitchen and a cellar.Individual heating.The Limpertsberg district, where it is located, is ideally located just 10 to 15 minutes walk and 5 minutes drive from the city center. All amenities are easily accessible on foot, including shops, bus lines, as well as French and Luxembourg schools.For more information or to arrange a visit, please contact us at 26 26 40 or by email at immoneuf@pt.lu.

## **CHARACTERISTICS**

Number of pieces : -Nb. chamber (s) : 2 Area : 90m²

Nb. of bathrooms : 1 Equipped kitchen : Oui

**28, rue des Bains L-1212** 

**26 26 40** 

https://www.immoneuf.lu/detail-2233960