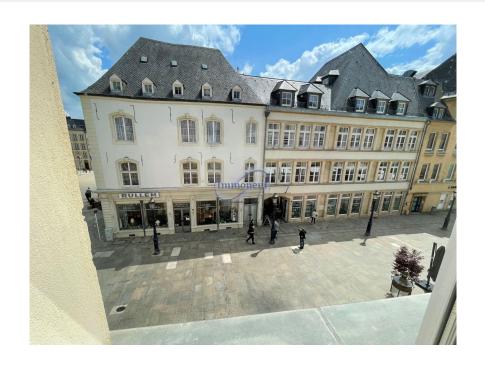

## Office 65m<sup>2</sup> Luxembourg-Centre

3 100€ Monthly charges : 50€

DESCRIPTION ENERGY PASS

Furnished and equipped offices for rent – 65m2 in the heart of downtownAvailability: March 2025Located in the heart of downtown, these fully renovated 65 m2 offices offer a modern and functional work environment. They include:Entrance hallFully equipped modern kitchenSanitaryAn open space with two officesAn individual officeThe rent includes furniture and equipment. The charges include water and cleaning of common areas. Electricity and heating are the responsibility of the tenant.Quality finishes with parquet flooring and modern furniture.For more information or to arrange a visit, please contact us at 26 26 40 or by email at immoneuf@pt.lu.