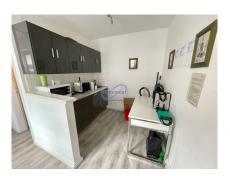

## Office 65m<sup>2</sup> Luxembourg-Centre

3 100€ Monthly charges : 50€

DESCRIPTION ENERGY PASS

Furnished and equipped offices for rent – 65m2 in the heart of downtownAvailability: March 2025Located in the heart of downtown, these fully renovated 65 m2 offices offer a modern and functional work environment. They include:Entrance hallFully equipped modern kitchenSanitaryAn open space with two officesAn individual officeThe rent includes furniture and equipment. The charges include water and cleaning of common areas. Electricity and heating are the responsibility of the tenant.Quality finishes with parquet flooring and modern furniture.For more information or to arrange a visit, please contact us at 26 26 40 or by email at immoneuf@pt.lu.