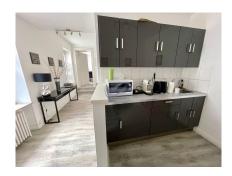

## Office 65m<sup>2</sup> Luxembourg-Centre

3 100€ Monthly charges : 50€

DESCRIPTION ENERGY PASS

Furnished and equipped offices for rent – 65m2 in the heart of downtownAvailability: March 2025Located in the heart of downtown, these fully renovated 65 m2 offices offer a modern and functional work environment. They include:Entrance hallFully equipped modern kitchenSanitaryAn open space with two officesAn individual officeThe rent includes furniture and equipment. The charges include water and cleaning of common areas. Electricity and heating are the responsibility of the tenant.Quality finishes with parquet flooring and modern furniture.For more information or to arrange a visit, please contact us at 26 26 40 or by email at immoneuf@pt.lu.