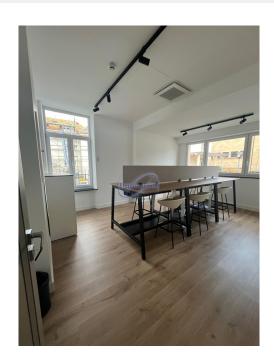

## Office 20m² Luxembourg-Centre

3 000€

DESCRIPTION ENERGY PASS

Discover the perfect office space for your business in the heart of Luxembourg City! This contemporary office spans 20 square meters, providing a sleek and functional workspace tailored to meet your professional needs. Conveniently located in the bustling center of Luxembourg, this office space offers easy access essential amenities, transportation. and a vibrant business environment.Features:Size: 20 square meters of well-designed office space.Location: Prime location in the heart of the embassy district, ensuring connectivity and proximity to key business hubs. Meeting Rooms: Benefit from the inclusion of three fully-equipped meeting rooms, allowing you to conduct private discussions, presentations, and collaborative sessions with ease. Additional Amenities: High-speed internet connectivity. Modern and ergonomic office furniture.Air-conditioned and well-lit workspace.Professional reception area.This office space is ideal for businesses seeking a professional and centrally located envi...

## **CHARACTERISTICS**

Number of pieces : -Nb. chamber (s) : -Area : 20m<sup>2</sup>

Nb. of bathrooms : - Equipped kitchen : Oui

**28, rue des Bains L-1212** 

**26 26 40** 

https://www.immoneuf.lu/detail-2233575