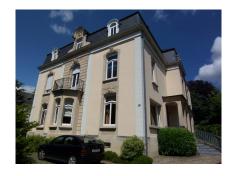

## Office 20m² Luxembourg-Centre

3 000€

DESCRIPTION ENERGY PASS

Discover the perfect office space for your business in the heart of Luxembourg City! This contemporary office spans 20 square meters, providing a sleek and functional workspace tailored to meet your professional needs. Conveniently located in the bustling center of Luxembourg, this office space offers easy access essential amenities, transportation. and a vibrant business environment.Features:Size: 20 square meters of well-designed office space.Location: Prime location in the heart of the embassy district, ensuring connectivity and proximity to key business hubs. Meeting Rooms: Benefit from the inclusion of three fully-equipped meeting rooms, allowing you to conduct private discussions, presentations, and collaborative sessions with ease. Additional Amenities: High-speed internet connectivity. Modern and ergonomic office furniture.Air-conditioned and well-lit workspace.Professional reception area.This office space is ideal for businesses seeking a professional and centrally located envi...

## **CHARACTERISTICS**

Number of pieces : -Nb. chamber (s) : -Area : 20m<sup>2</sup>

Nb. of bathrooms : - Equipped kitchen : Oui

**28, rue des Bains L-1212** 

**26 26 40** 

https://www.immoneuf.lu/detail-2233575