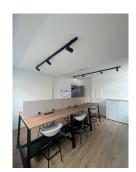

## Office 20m² Luxembourg-Centre

3 000€

DESCRIPTION ENERGY PASS

Discover the perfect office space for your business in the heart of Luxembourg City! This contemporary office spans 20 square meters, providing a sleek and functional workspace tailored to meet your professional needs. Conveniently located in the bustling center of Luxembourg, this office space offers easy access essential amenities, transportation. and a vibrant business environment.Features:Size: 20 square meters of well-designed office space.Location: Prime location in the heart of the embassy district, ensuring connectivity and proximity to key business hubs. Meeting Rooms: Benefit from the inclusion of three fully-equipped meeting rooms, allowing you to conduct private discussions, presentations, and collaborative sessions with ease. Additional Amenities: High-speed internet connectivity. Modern and ergonomic office furniture.Air-conditioned and well-lit workspace.Professional reception area.This office space is ideal for businesses seeking a professional and centrally located envi...

## **CHARACTERISTICS**

Number of pieces : -Nb. chamber (s) : -Area : 20m<sup>2</sup>

Nb. of bathrooms : - Equipped kitchen : Oui

**28, rue des Bains L-1212** 

**26 26 40** 

https://www.immoneuf.lu/detail-2233575