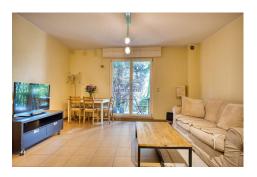

## **Apartment** 55m² 1 Bedroom(s) Luxembourg-Limpertsberg

**1 850€** Monthly charges : 180€

DESCRIPTION ENERGY PASS

This large 55 m² furnished studio is located on the first floor of a luxury residence. It features an entrance hall, a bright main room opening onto a fully-equipped kitchen, and direct access to an unoverlooked wooden terrace, ideal for enjoying a quiet setting just a stone's throw from the gardens. The studio is furnished to a high standard, ensuring comfort and practicality. It also includes a shower room, separate toilet and cellar. The studio will be available from March 1, 2025. It is located close to the Tony Neuman park and the university, in a pleasant, well-connected neighborhood.