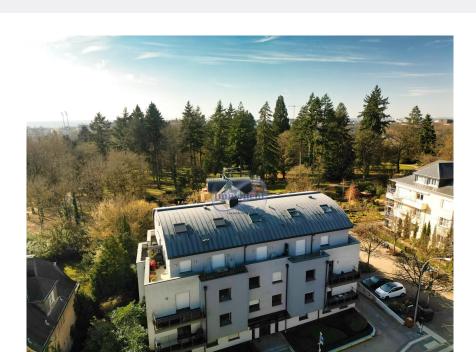

## **Apartment** 55m² 1 Bedroom(s) Luxembourg-Limpertsberg

**1 850€** Monthly charges : 180€

DESCRIPTION ENERGY PASS

This large 55 m² furnished studio is located on the first floor of a luxury residence. It features an entrance hall, a bright main room opening onto a fully-equipped kitchen, and direct access to an unoverlooked wooden terrace, ideal for enjoying a quiet setting just a stone's throw from the gardens. The studio is furnished to a high standard, ensuring comfort and practicality. It also includes a shower room, separate toilet and cellar. The studio will be available from March 1, 2025. It is located close to the Tony Neuman park and the university, in a pleasant, well-connected neighborhood.