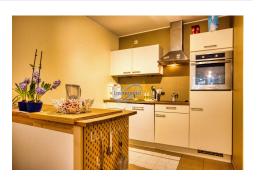

## **Apartment** 55m² 1 Bedroom(s) Luxembourg-Limpertsberg

**1 850€** Monthly charges : 180€

DESCRIPTION ENERGY PASS

This large 55 m² furnished studio is located on the first floor of a luxury residence. It features an entrance hall, a bright main room opening onto a fully-equipped kitchen, and direct access to an unoverlooked wooden terrace, ideal for enjoying a quiet setting just a stone's throw from the gardens. The studio is furnished to a high standard, ensuring comfort and practicality. It also includes a shower room, separate toilet and cellar. The studio will be available from March 1, 2025. It is located close to the Tony Neuman park and the university, in a pleasant, well-connected neighborhood.

## **CHARACTERISTICS**

Number of pieces : -Nb. chamber (s) : 1 Area : 55m<sup>2</sup>

Nb. of bathrooms : - Equipped kitchen : Oui

**28, rue des Bains L-1212** 

**26 26 40** 

https://www.immoneuf.lu/detail-2233523