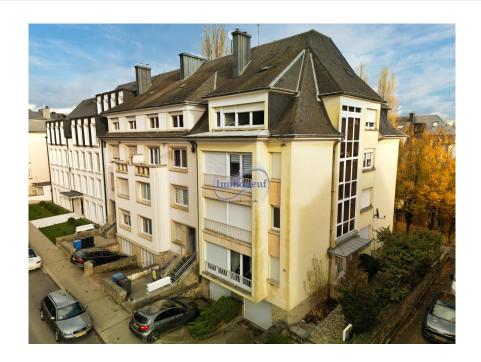

## **Apartment** 110m² 2 Bedroom(s) Luxembourg-Belair

**2 600€** Monthly charges : 250€

DESCRIPTION ENERGY PASS

Magnificent 110 m² apartment facing Parc de Merl\*. Discover this spacious 110 m² apartment, ideally located on the 2? floor\*\* of a quiet, well-maintained residence, offering a pleasant, leafy living environment, facing the splendid \*\*Parc de Merl\*\*. Main features: - Welcoming entrance hall, offering a beautiful space for fluid circulation. - Modern, functional fitted kitchen, ready to meet your culinary needs. - 2 bright bedrooms, ideal for comfort and privacy. - Well-appointed bathroom, for a pleasant daily routine. - Separate toilet for added convenience. - Private balcony, perfect for relaxing or dining al fresco. - Shared laundry room for convenient use. - Private cellar\*\*, ideal for extra storage. \*\*Highlights: - Exceptional location, facing the \*\*Parc de Merl\*\*, offering stunning views and direct access to green spaces. - Close to shops, public transport, schools and amenities. - Available from 01/01/2025. Don't miss this opportunity to live in an environment that c...