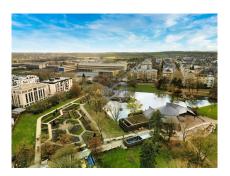

## **Apartment** 110m² 2 Bedroom(s) Luxembourg-Belair

**2 600€** Monthly charges : 250€

DESCRIPTION ENERGY PASS

Magnificent 110 m² apartment facing Parc de Merl\*. Discover this spacious 110 m² apartment, ideally located on the 2? floor\*\* of a quiet, well-maintained residence, offering a pleasant, leafy living environment, facing the splendid \*\*Parc de Merl\*\*. Main features: - Welcoming entrance hall, offering a beautiful space for fluid circulation. - Modern, functional fitted kitchen, ready to meet your culinary needs. - 2 bright bedrooms, ideal for comfort and privacy. - Well-appointed bathroom, for a pleasant daily routine. - Separate toilet for added convenience. - Private balcony, perfect for relaxing or dining al fresco. - Shared laundry room for convenient use. - Private cellar\*\*, ideal for extra storage. \*\*Highlights: - Exceptional location, facing the \*\*Parc de Merl\*\*, offering stunning views and direct access to green spaces. - Close to shops, public transport, schools and amenities. - Available from 01/01/2025. Don't miss this opportunity to live in an environment that c...